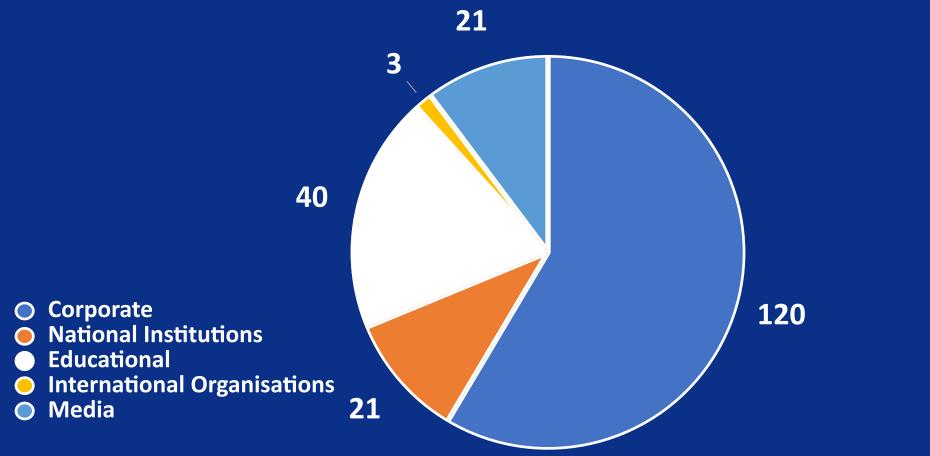

ternal Relations Database Statistics

ELSA International 2019/2020



### Number of NGs with collected datas





## Number of NGs with updated datas



Updated
Not updated
Never sent datas



## Number of NGs with partners



Have
 Do not have
 Did not update / Never sent datas



## Number of NGs with "enough" partners



Enough
Not enough
Do not have / Did not update / Never sent datas



## Ongoing partnerships

- Total number of partners in the Network: 205
- Average between the 32 NGs with partners: ~ 6.5
- Average between the 36 NGs with updated datas: ~ 5.5
- Average between the 44 NGs: ~ 4.5



## Partnership duration



Ongoing partnerships which started before this term
 Partnerships started this term





## Approach of partnerships







#### Main capacities of the partners





## Reasons for not having "enough" partners

- Inheritance of a bad image
- Need to improve the current partnerships
- Lack of variety
- Lack of interest in international organisations
- Lack of resources

- Not enough engagement
- No support from the national institutions
- The request for exclusivity
- Lack of legal status
- Lack of knowledge and skills



## Ended partnerships

- Total number of ended partnerships in the Network: 33
- Average between the 32 NGs with partners: ~1
- Average between the 36 NGs with updated datas: ~ 1
- Average between the 44 NGs: 0.75



## Reasons for ending partnerships

- Unreliability of the partner
- The contract expired and no one renegotiated it
- Choice of the National Board
- Changed priorities
- Lost contact

- Lost interest
- Failed to respe