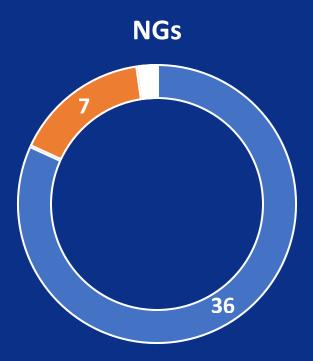

# External Relations Database Statistics

ELSA International 2019/2020



### Number of NGs with collected datas





## Number of NGs with updated datas



Updated
Not updated
Never sent datas



## Number of NGs with partners



Have
 Do not have
 Did not update / Never sent datas



## Number of NGs with "enough" partners



Enough
Not enough
Do not have / Did not update / Never sent datas



## Ongoing partnerships

- Total number of partners in the Network: 205
- Average between the 32 NGs with partners: ~ 6.5
- Average between the 36 NGs with updated datas: ~ 5.5
- Average between the 44 NGs: ~ 4.5



## Partnership duration



Ongoing partnerships which started before this term
 Partnerships started this term





## Approach of partnerships







#### Main capacities of the partners





## Reasons for not having "enough" partners

- Inheritance of a bad image
- Need to improve the current partnerships
- Lack of variety
- Lack of in