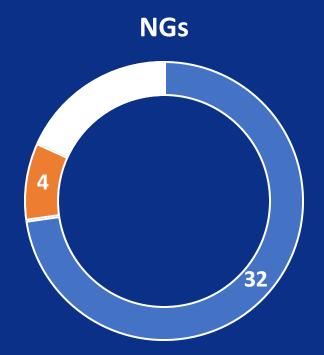

## Number of NGs with partners

Have
 Do not have
 Did not update / Never sent datas