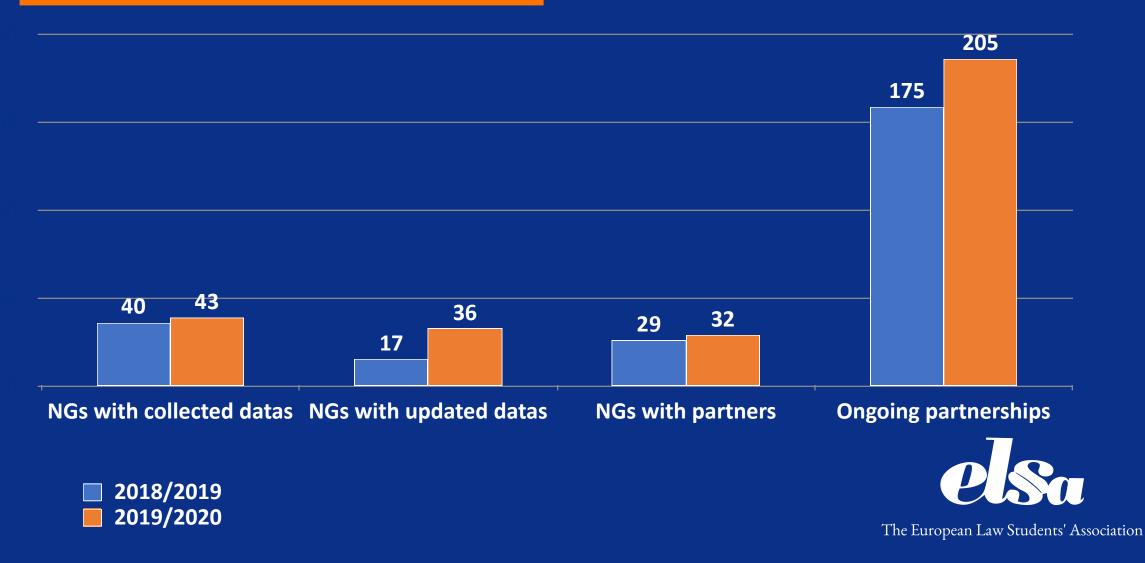

### Number of NGs with collected datas

## Number of NGs with updated datas

Updated
Not updated
Never sent datas

## Number of NGs with partners

Have
 Do not have
 Did not update / Never sent datas

## Ongoing partnerships

- Total number of partners in the Network: 205
- Average between the 32 NGs with partners: ~ 6.5
- Average between the 36 NGs with updated datas: ~ 5.5
- Average between the 44 NGs: ~ 4.5