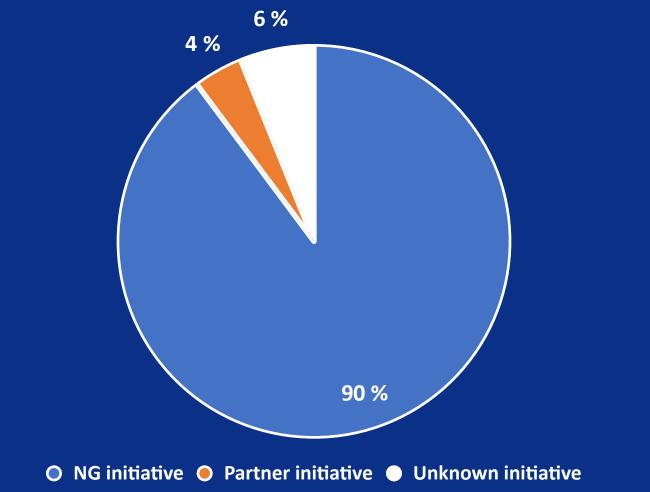

# External Relations Database Statistics

ELSA International 2019/2020



### Number of NGs with collected datas





## Number of NGs with updated datas



Updated
Not updated
Never sent datas



## Number of NGs with partners



Have
 Do not have
 Did not update / Never sent datas



## Number of NGs with "enough" partners



Enough
Not enough
Do not have / Did not update / Never sent datas



## Ongoing partnerships

- Total number of partners in the Network: 205
- Average between the 32 NGs with partners: ~ 6.5
- Average between the 36 NGs with updated datas: ~ 5.5
- Average between the 44 NGs: ~ 4.5



## Partnership duration



Ongoing partnerships which started before this term
 Partnerships started this term





## Approach of partnerships







#### Main capacities of the partners





## Reasons for not having "enough" partners

- Inheritance of a bad image
- Need to improve the current partnerships
- Lack of variety
- Lack of interest in international organisations
- Lack of resources

- Not enough engagement
- No support from the national institutions
- The request for exclusivity
- Lack of legal status
- Lack of knowledge and skills



## Ended partnerships

- Total number of ended partnerships in the Network: 33
- Average between the 32 NGs with partners: ~1
- Average between the 36 NGs with updated datas: ~ 1
- Average between the 44 NGs: 0.75



## Reasons for ending partnerships

- Unreliability of the partner
- The contract expired and no one renegotiated it
- Choice of the National Board
- Changed priorities
- Los