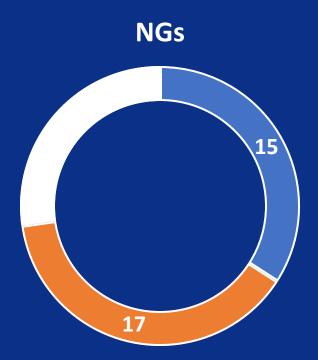

## Number of NGs with "enough" partners

Enough
Not enough
Do not have / Did not update / Never sent datas