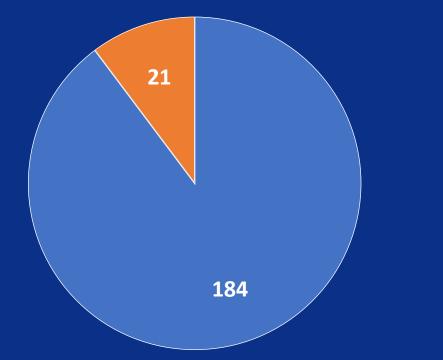

## Ongoing partnerships

- Total number of partners in the Network: 205
- Average between the 32 NGs with partners: ~ 6.5
- Average between the 36 NGs with updated datas: ~ 5.5
- Average between the 44 NGs: ~ 4.5