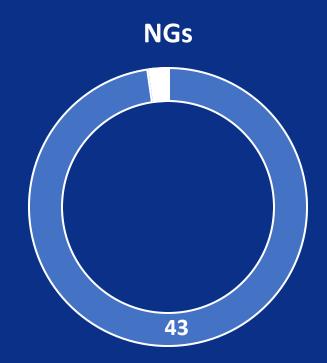

# External Relations Database Statistics

ELSA International 2019/2020



### Number of NGs with collected datas





## Number of NGs with updated datas



Updated
Not updated
Never sent datas



## Number of NGs with partners



Have
 Do not have
 Did not update / Never sent datas



## Number of NGs with "enough" partners



Enough
Not enough
Do not have / Did not update / Never sent datas



## Ongoing partnerships

- Total number of partners in the Network: 205
- Average between the 32 NGs with partners: ~ 6.5
- Average between the 36 NGs with updated datas: ~ 5.5
- Average between the 44 NGs: ~ 4.5



## Partnership duration



Ongoing partnerships which started before this term
 Partnerships started this term





## Approach of partnerships







#### Main capacities of the partners





## Reasons for not having "enough" partners

- Inheritance of a bad image
- Need to improve the current pa