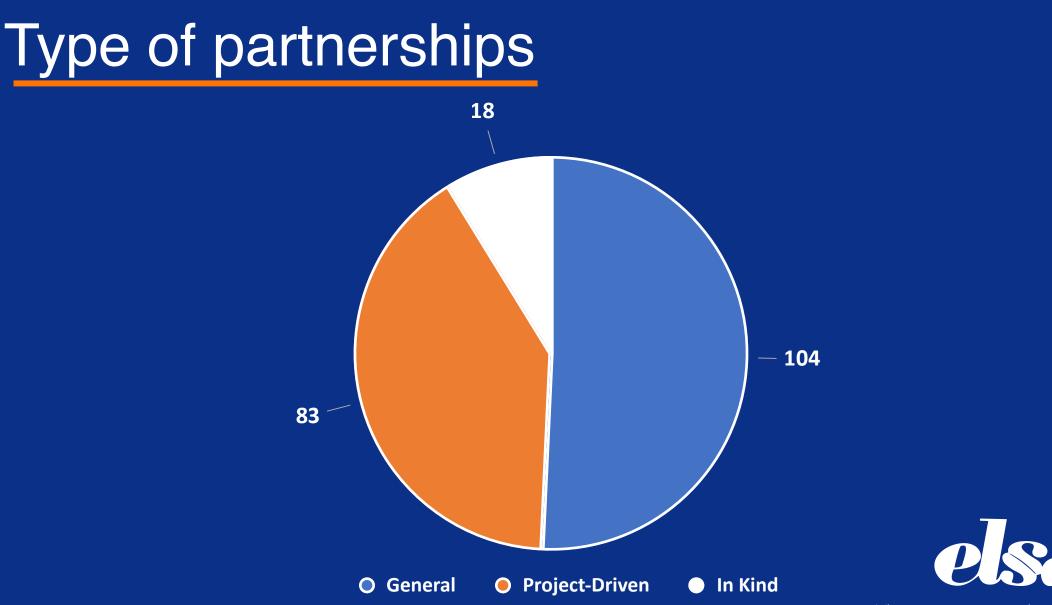

# External Relations Database Statistics

ELSA International 2019/2020



### Number of NGs with collected datas





## Number of NGs with updated datas



Updated
Not updated
Never sent datas



## Number of NGs with partners



Have
 Do not have
 Did not update / Never sent datas



## Number of NGs with "enough" partners



Enough
Not enough
Do not have / Did not update / Never sent datas



## Ongoing partnerships

- Total number of partners in the Network: 205
- Average between the 32 NGs with partners: ~ 6.5
- Average between the 36 NGs with updated datas: ~ 5.5
- Average between the 44 NGs: ~ 4.5



## Partnership duration



Ongoing partnerships which started before this term
 Partnerships started this term





## Approach of partnerships







#### Main capacities of the partners





## Reasons for not having "enough" partners

- Inheritance of a bad image
- Need to improve the current partnerships
- Lack of variety
- Lack of interest in international organisations
- Lack of resources

- Not enough engagement
- No support from the national institutions
- The request for exclusivity
- Lack of legal status
- Lack of knowledge and skills



## Ended partnerships

- Total number of ended partnerships in the Network: 33
- Average between the 32 NGs with partners: ~1
- Average between the 36 NGs with updated datas: ~ 1
- Average between the 44 NGs: 0.75



## Reasons for ending partnerships

- Unreliability of the partner
- The contract expired and no one renegotiated it
- Choice of the National Board
- Changed priorities
- Lost co