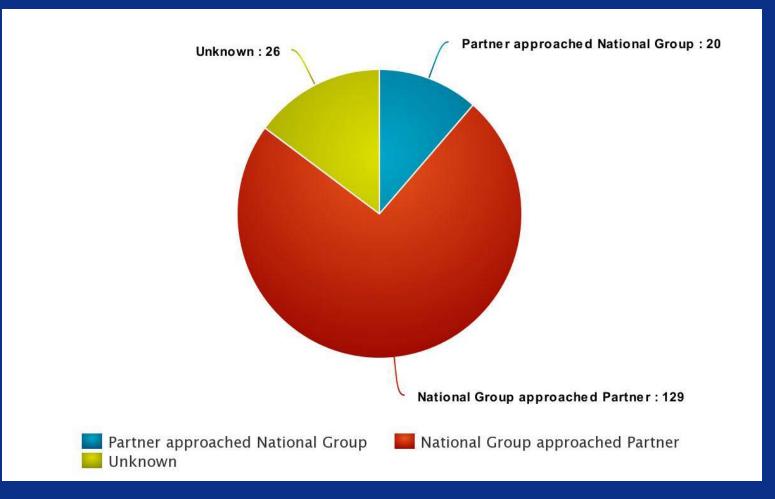

## **ERD Statistical Report** (External Relations' Database)

LIX International Presidents' Meeting Thessaloniki 28th Aug – 1st Sep



#### Amount of National Groups that have filled in the ERD





#### National Groups with at least one partner





#### Who initiated contact?





## National Groups with at least one partner







- Total Amount of Partnerships recorded?
  → 175 Partnerships
- An average of **6** partnerships between the **29** Groups that have Partners
- An average of **4.4** Partnerships between the **40** countries that have contributed to the database.
- An average of **4** Partnerships between the **44** National Groups which are members/observers in ELSA.

### Why don't National Groups have Partners?

- Lack of Legal Status
- Timing
- Lack of interest and respect towards students' associations
- Lack of initiative from predecessors



# Fundraising and Training?

National Groups that do not have Partners and believe that they require training to start getting Partners

9 / 11

elsa

# Most common type of Partnerships





### Most common