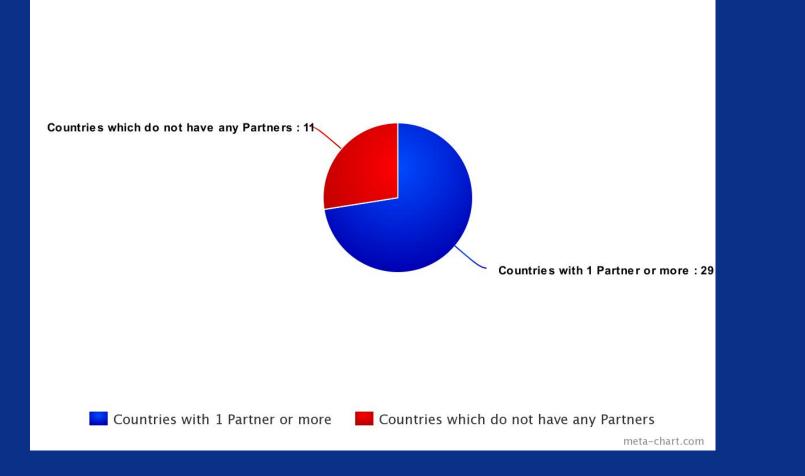

#### National Groups with at least one partner

## National Groups with at least one partner

- Total Amount of Partnerships recorded?
  → 175 Partnerships
- An average of **6** partnerships between the **29** Groups that have Partners
- An average of **4.4** Partnerships between the **40** countries that have contributed to the database.
- An average of **4** Partnerships between the **44** National Groups which are members/observers in ELSA.