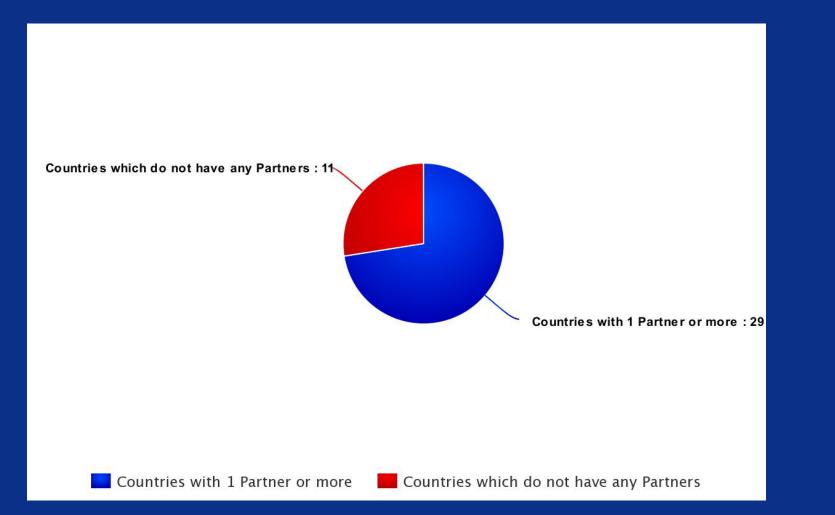

#### National Groups with at least one partner

## National Groups with at least one partner

- Total Amount of Partnerships recorded?
  → 175 Partnerships
- An average of **6** partnerships between the **29** Groups that have Partners
- An average of **4.4** Partnerships between the **40** countries that have contributed to the database.
- An average of **4** Partnerships between the **44** National Groups which are members/observers in ELSA.