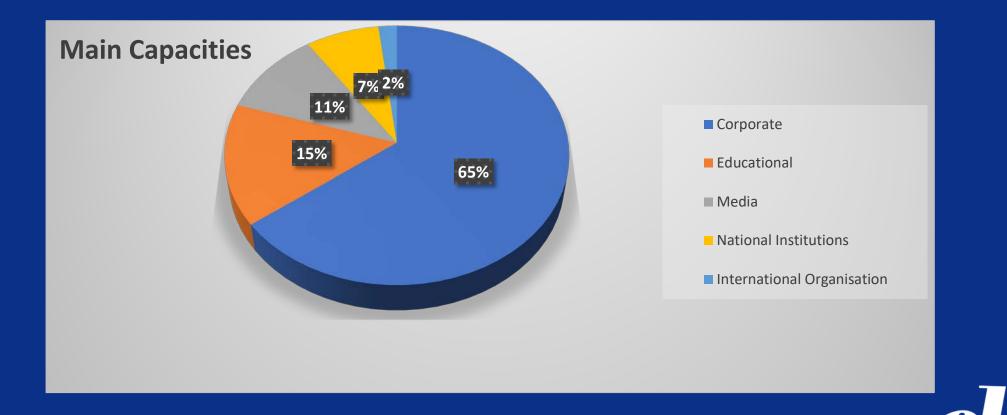

t least one partner







- Total Amount of Partnerships recorded?
  → 175 Partnerships
- An average of **6** partnerships between the **29** Groups that have Partners
- An average of **4.4** Partnerships between the **40** countries that have contributed to the database.
- An average of **4** Partnerships between the **44** National Groups which are members/observers in ELSA.

### Why don't National Groups have Partners?

- Lack of Legal Status
- Timing
- Lack of interest and respect towards students' associations
- Lack of initiative from predecessors



# Fundraising and Training?

National Groups that do not have Partners and believe that they require training to start getting Partners

9 / 11

elsa

# Most common type of Partnerships





### Most common main capacities of Partners