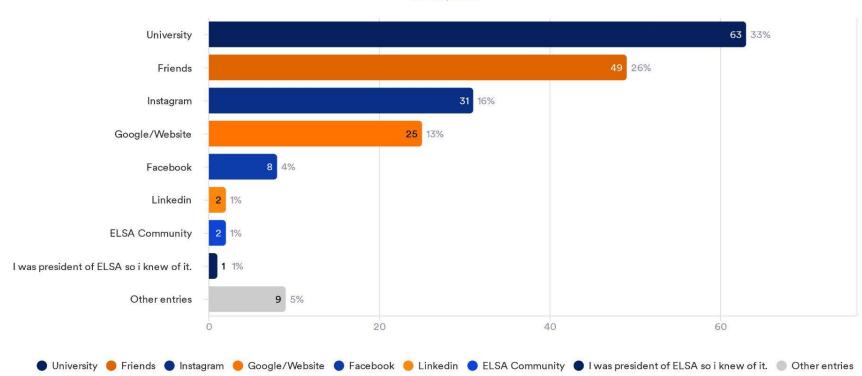

5%  |
| *****         | 8        | 4%  |

## How was the communication between you and the Organising Committee of the ELSA Law School before the event? 190 Responses



4.27
Avg. Response
Responses

| ■ Data | Response | %   |
|--------|----------|-----|
| ****   | 117      | 62% |
| ****   | 38       | 20% |
| ****   | 17       | 9%  |
| ****   | 6        | 3%  |
| ****   | 12       | 6%  |

## How was the communication between you and the Organising Committee of the ELSA Law School during the event? 190 Responses



4.29

Avg. Response

190

| - Data | Response | %   |
|--------|----------|-----|
| ****   | 122      | 64% |
| ****** | 29       | 15% |
| ****   | 21       | 11% |
| ****   | 8        | 4%  |
| ****** | 10       | 5%  |

#### How did you find out about ELSA Law Schools?



### How decisive was the price of the Participation Fee as a factor in your decision to apply for ELSA Law Schools?



| - Data                  | Response | %   |
|-------------------------|----------|-----|
| 1 (Not decisive at all) | 25       | 13% |
| 2                       | 24       | 13% |
| 3                       | 69       | 36% |
| 4                       | 54       | 28% |
| 5 (Extremely decisive)  | 18       | 9%  |

## Would you have applied if the price would have been higher?



## Do you plan to attend to an ELSA Law School again in the future?



#### Please indicate your general satisfaction regarding the ELSA Law School.

190 Responses



4.37 190
Avg. Response Responses

| - Data        | Response | %   |
|---------------|----------|-----|
| ****          | 111