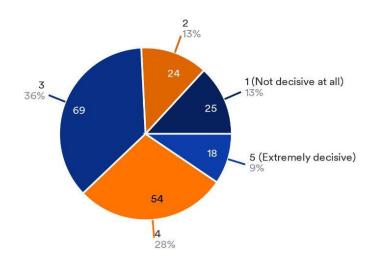

### How decisive was the price of the Participation Fee as a factor in your decision to apply for ELSA Law Schools?

| - Data                  | Response | %   |
|-------------------------|----------|-----|
| 1 (Not decisive at all) | 25       | 13% |
| 2                       | 24       | 13% |
| 3                       | 69       | 36% |
| 4                       | 54       | 28% |
| 5 (Extremely decisive)  | 18       | 9%  |