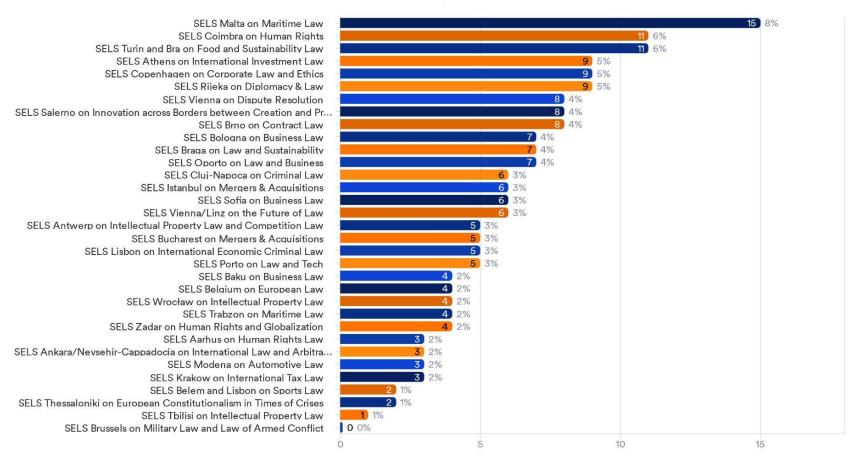

ELS specified
- 33 SELS completed
- 6 canceled
- 4224 applications overall (incl. 683 in the additional application period)



# **Application Form Statistics**



Gender



#### Countries



#### Countries (other entries)



## Do you need a visa?

4224 Responses

## Do you need an invitation letter?







## **Dietary Restrictions**

840 Responses- 3425 Empty



## Allergies

264 Responses- 3995 Empty







### Level of English



### Level of Legal education



## **ELSA Status**



#### Applications received

4217 Responses- 1 Empty



## For how many ELSA Law Schools are you applying during this application period?





# Participants' Evaluation Form Statistics



Gender



#### Country



## Membership Status



#### Please select the respective ELSA Law School that you attended



## Would you recommend the ELSA Law School to your friends?



## Were there International Speakers delivering lectures during the ELSA Law School?



## What was the level of advancement of the ELSA Law School you attended?



Introductory: 6

Intermediate: 24

Advanced: 6

## When applying, was the level of advancement of the ELSA Law School a decisive factor for you?

190 Responses



Did the Academic Programme of the ELSA Law School reach your expectations regarding the level of advancement?



#### What type of accommodation did you stay in?



### Were you satisfied with the accommodation provided?

190 Responses



4.00 190
Avg. Response Responses

| - Data | Response | %   |
|--------|----------|-----|
| ****   | 79       | 42% |
| *****  | 57       | 30% |
| ***    | 37       |