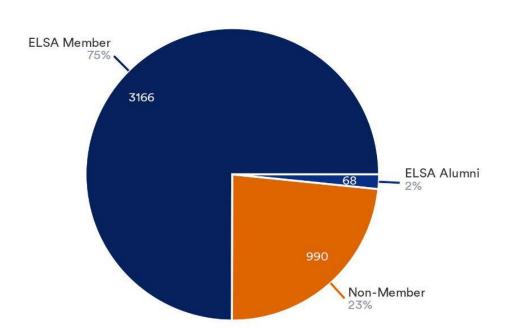

# SELS 22/23 - Statistics



## **General Information**

- 39 SELS specified
- 33 SELS completed
- 6 canceled
- 4224 applications overall (incl. 683 in the additional application period)



# **Application Form Statistics**



Gender



#### Countries



#### Countries (other entries)



## Do you need a visa?

4224 Responses

## Do you need an invitation letter?







## **Dietary Restrictions**

840 Responses- 3425 Empty



## Allergies

264 Responses- 3995 Empty







### Level of English



### Level of Legal education



## **ELSA Status**



#### Applications received

4217 Responses- 1 Empty



## For how many ELSA Law Schools are you applying during this application period?





# Participants' Evaluation Form Statistics



Gender



#### Country



## Membership Status



#### Please select the respective ELSA Law School that you attended



## Would you recommend the ELSA Law School to your friends?



## Were there International Speakers delivering lectures during the ELSA Law School?



## What was the level of advancement of the ELSA Law School you attended?



Introductory: 6

Intermediate: 24

Advanced: 6

## When applying, was the level of advancement of the ELSA Law School a decisive factor for you?

190 Responses



Did the Academic Programme of the ELSA Law School reach your expectations regarding the level of a