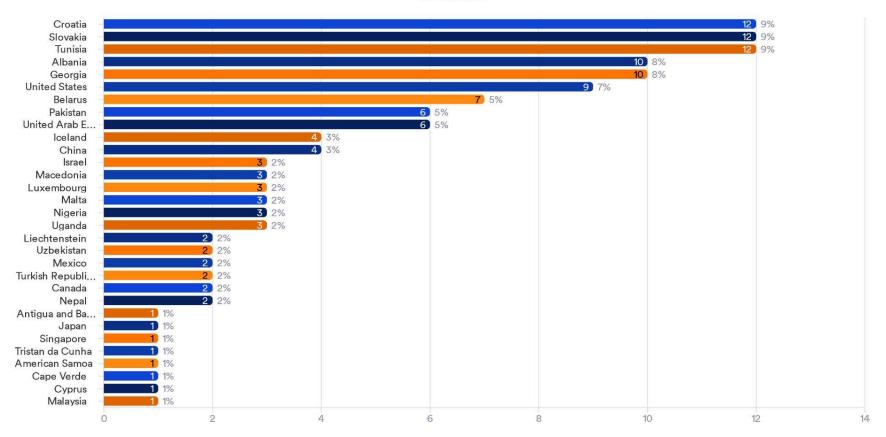

# SELS 22/23 - Statistics



## **General Information**

- 39 SELS specified
- 33 SELS completed
- 6 canceled
- 4224 applications overall (incl. 683 in the additional application period)



# **Application Form Statistics**



Gender



#### Countries



#### Countries (other entries)



## Do you need a visa?

4224 Responses

## Do you need an invitation letter?







## **Dietary Restrictions**

840 Responses- 3425 Empty



## Allergies

264 Responses- 3995 Empty







### Level of English



### Level of Legal education



## **ELSA Status**



#### Applications received

4217 Responses- 1 Empty



## For how many ELSA Law Schools are you applying during this application period?





# Participants' Evaluation Form Statistics



Gender



#### Country



## Membership Status



#### Please select the respective ELSA Law School that you attended



## Would you recommend the ELSA Law School to your friends?



## Were there International Speakers delivering lectures during the ELSA Law School?



## What was the level of advancement of the ELSA Law School you attende