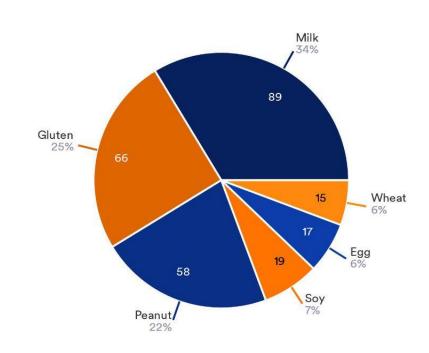

# SELS 22/23 - Statistics



## **General Information**

- 39 SELS specified
- 33 SELS completed
- 6 canceled
- 4224 applications overall (incl. 683 in the additional application period)



# **Application Form Statistics**



Gender



#### Countries



#### Countries (other entries)



## Do you need a visa?

4224 Responses

## Do you need an invitation letter?







## **Dietary Restrictions**

840 Responses- 3425 Empty



## Allergies

264 Responses- 3995 Empty







### Level of English



### Level of Legal education



## **ELSA Status**



#### Applications received

4217 Responses- 1 Empty



## For how many ELSA Law Schools are you applying during this application period?





# Participants' Evaluation Form Statistics



Gender



#### Country



## Membership Status



#### Please select the respective ELSA Law School that you attended



## Would you recommend the ELSA Law School to your friends?



## Were there International Speakers delivering lectures during the ELSA Law School?



## What was the level of advancement of the ELSA Law School you attended?



Introductory: 6

Intermediate: 24

Advanced: 6

## When applying, was the level of advancement of the ELSA Law School a decisive factor for you?

190 Responses



Did the Academic