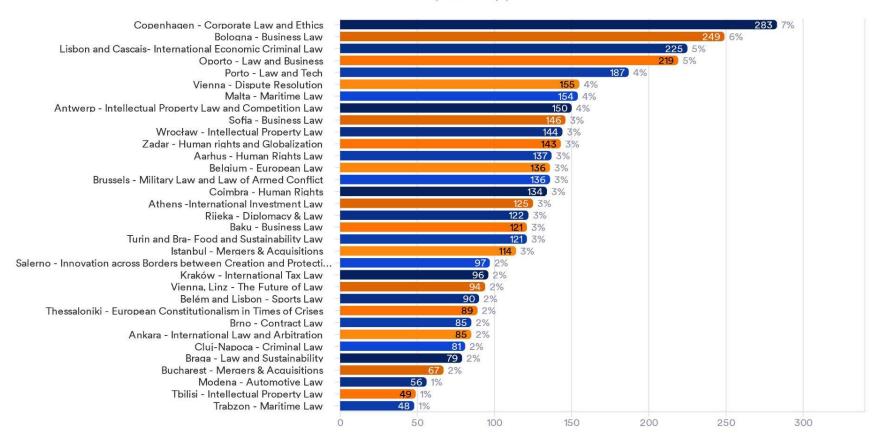

# SELS 22/23 - Statistics



## **General Information**

- 39 SELS specified
- 33 SELS completed
- 6 canceled
- 4224 applications overall (incl. 683 in the additional application period)



# **Application Form Statistics**



Gender



#### Countries



#### Countries (other entries)



## Do you need a visa?

4224 Responses

## Do you need an invitation letter?







## **Dietary Restrictions**

840 Responses- 3425 Empty



## Allergies

264 Responses- 3995 Empty







### Level of English



### Level of Legal education



## **ELSA Status**



#### Applications received

4217 Responses- 1 Empty



## For how many ELSA Law Schools are you applying during this application period?





# Participants' Evaluation Form Statistics



Gender



#### Country



## Membership Status



#### Please select the respective ELSA Law School that you attended



## Would you recommend the ELSA Law School to your friends?



## Were there International Speakers delivering lectures during the ELSA Law School?



## What was the level of advancement of the ELSA Law School you attended?



Introductory: 6

Intermediate: 24

Advanced: 6

## When applying, was the level of advancement of the ELSA Law School a decisive factor for you?

190 Responses



Did the Academic Programme of the ELSA Law School reach your expectations regarding the level of advancement?



#### What type of accommodation did you