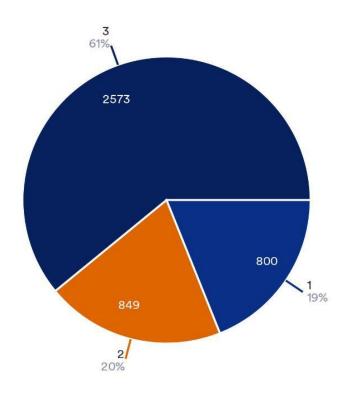

## For how many ELSA Law Schools are you applying during this application period?