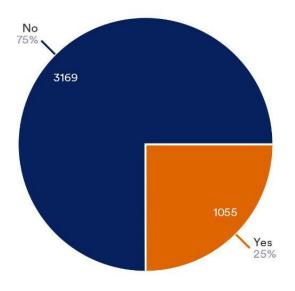

# SELS 22/23 - Statistics



## **General Information**

- 39 SELS specified
- 33 SELS completed
- 6 canceled
- 4224 applications overall (incl. 683 in the additional application period)



# **Application Form Statistics**



Gender



#### Countries



#### Countries (other entries)



## Do you need a visa?

4224 Responses

## Do you need an invitation letter?







## **Dietary Restrictions**

840 Responses- 3425 Empty



## Allergies

264 Responses- 3995 Empty







### Level of English



### Level of Legal education



## **ELSA Status**



#### Applications received

4217 Responses- 1 Empty



## For how many ELSA Law Schools are you applying during this application period?





# Participants' Evaluation Form Statistics



Gender



#### Country



## Membership Status



#### Please select the respective ELSA Law School that you attended



## Would you recommend the ELSA Law School to your friends?



## Were there International Speakers delivering lectures during the ELSA Law School?



## What was the level of advancement of the ELSA Law School you attended?



Introductory: 6

Intermediate: 24

Advanced: 6

## When applying, was the le