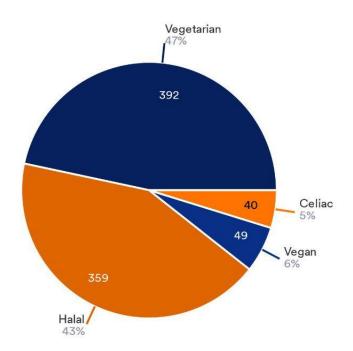

# SELS 22/23 - Statistics



## **General Information**

- 39 SELS specified
- 33 SELS completed
- 6 canceled
- 4224 applications overall (incl. 683 in the additional application period)



# **Application Form Statistics**



Gender



#### Countries



#### Countries (other entries)



## Do you need a visa?

4224 Responses

## Do you need an invitation letter?







## **Dietary Restrictions**

840 Responses- 3425 Empty



## Allergies

264 Responses- 3995 Empty







### Level of English



### Level of Legal education



## **ELSA Status**



#### Applications received

4217 Responses- 1 Empty



## For how many ELSA Law Schools are you applying during this application period?





# Participants' Evaluation Form Statistics



Gender



#### Country



## Membership Status



#### Please select the respective ELSA Law School that you attended



## Would you recommend the ELSA Law School to your friends?



## Were there International Speakers delivering lectures during the ELSA Law School?



## What was the level of advancement of the ELSA Law School you attended?



Introductory: 6

Intermediate: 24

Advanced: 6

## When applying, was the level of advancement of the ELSA Law School a decisive factor