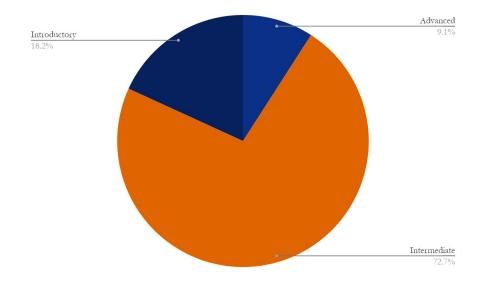

## What was the level of advancement of the ELSA Law School you attended?

Introductory: 6

Intermediate: 24

Advanced: 6