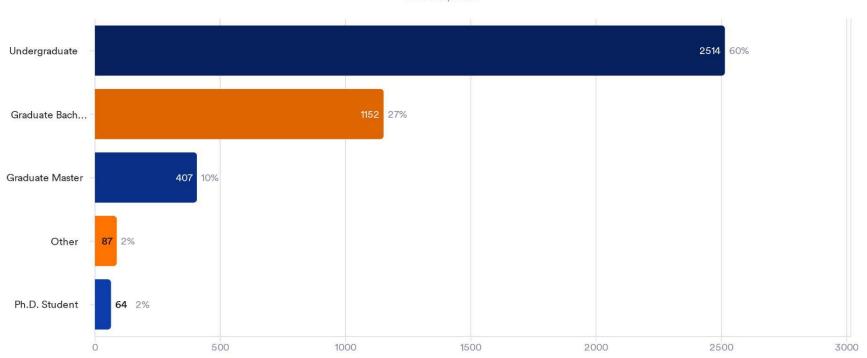

# SELS 22/23 - Statistics



## **General Information**

- 39 SELS specified
- 33 SELS completed
- 6 canceled
- 4224 applications overall (incl. 683 in the additional application period)



# **Application Form Statistics**



Gender



#### Countries



#### Countries (other entries)



## Do you need a visa?

4224 Responses

## Do you need an invitation letter?







## **Dietary Restrictions**

840 Responses- 3425 Empty



## Allergies

264 Responses- 3995 Empty







### Level of English



### Level of Legal education



## **ELSA Status**



#### Applications received

4217 Responses- 1 Empty



## For how many ELSA Law Schools are you applying during this application period?





# Participants' Evaluation Form Statistics



Gender



#### Country



## Membership Status



#### Please select the respective ELSA Law School that you attended



## Would you recommend the ELSA Law School to your friends?



## Were there International Speakers delivering lectures during the ELSA Law School?



## What was the level of advancement of the ELSA Law School you attended?



Introductory: 6

Intermediate: 24

Advanced: 6

## When applying, was the level of advancement of the ELSA Law School a decisive factor for you?

190 Responses



Did the Academic Programme of the ELSA Law School reach your expectations re