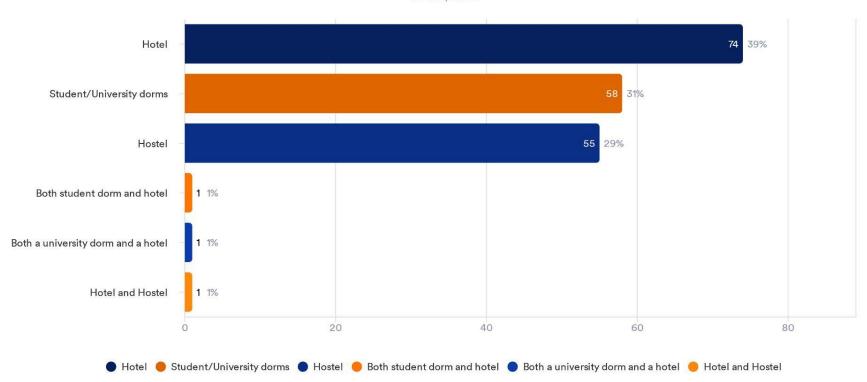

ow many ELSA Law Schools are you applying during this application period?





# Participants' Evaluation Form Statistics



Gender



#### Country



## Membership Status



#### Please select the respective ELSA Law School that you attended



## Would you recommend the ELSA Law School to your friends?



## Were there International Speakers delivering lectures during the ELSA Law School?



## What was the level of advancement of the ELSA Law School you attended?



Introductory: 6

Intermediate: 24

Advanced: 6

## When applying, was the level of advancement of the ELSA Law School a decisive factor for you?

190 Responses



Did the Academic Programme of the ELSA Law School reach your expectations regarding the level of advancement?



#### What type of accommodation did you stay in?



### Were you satisfied with the accommodation provided?

190 Responses



4.00 190
Avg. Response Responses

| - Data | Response | %   |
|--------|----------|-----|
| ****   | 79       | 42% |
| *****  | 57       | 30% |
| ***    | 37       | 19% |
| ****   | 9        | 5%  |
| ****** | 8        | 4%  |

## Were you satisfied with the meals (breakfast, lunch, dinner) that were available during the ELSA Law School?

190 Responses



3.48 190
Avg. Response Responses

| - Data      | Response | %   |
|-------------|----------|-----|
| ****        | 61       | 32% |
| <b>★★★★</b> | 44       | 23% |
| ***         | 36       | 19% |
| ****        | 23       | 12% |
| *****       | 26       | 14% |

## Did the ELSA Law School you attended provide Sightseeing?



#### Were you satisfied with the