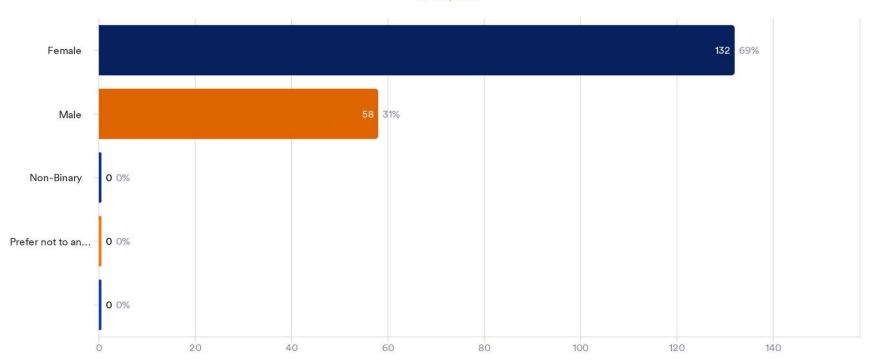

# SELS 22/23 - Statistics



## **General Information**

- 39 SELS specified
- 33 SELS completed
- 6 canceled
- 4224 applications overall (incl. 683 in the additional application period)



# **Application Form Statistics**



Gender



#### Countries



#### Countries (other entries)



## Do you need a visa?

4224 Responses

## Do you need an invitation letter?







## **Dietary Restrictions**

840 Responses- 3425 Empty



## Allergies

264 Responses- 3995 Empty







### Level of English



### Level of Legal education



## **ELSA Status**



#### Applications received

4217 Responses- 1 Empty



## For how many ELSA Law Schools are you applying during this application period?





# Participants' Evaluation Form Statistics



Gender



#### Country



## Membership Status



#### Please select the respective ELSA Law School that you attended



## Would you recommend the ELSA Law School to your friends?



## Were there International Speakers delivering lectures during the ELSA Law School?



## What was the level of advancement of the ELSA Law School you attended?



Introductory: 6

Intermediate: 24

Advanced: 6

## When applying, was the level of advancement of the ELSA Law School a decisive factor for you?

190 Responses



Did the Academic Programme of the ELSA Law School reach your expectations regarding the level of advancement?



#### What type of accommodation did you stay in?



### Were you satisfied with the accommodation provided?

190 Responses



4.00 190
Avg. Response Responses

| - Data | Response | %