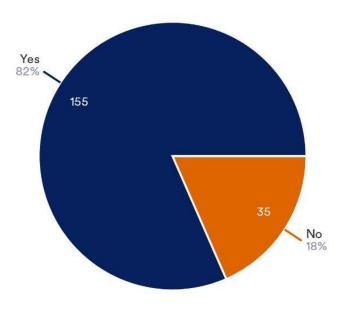

ations received

4217 Responses- 1 Empty



## For how many ELSA Law Schools are you applying during this application period?





# Participants' Evaluation Form Statistics



Gender



#### Country



## Membership Status



#### Please select the respective ELSA Law School that you attended



## Would you recommend the ELSA Law School to your friends?



## Were there International Speakers delivering lectures during the ELSA Law School?



## What was the level of advancement of the ELSA Law School you attended?



Introductory: 6

Intermediate: 24

Advanced: 6

## When applying, was the level of advancement of the ELSA Law School a decisive factor for you?

190 Responses



Did the Academic Programme of the ELSA Law School reach your expectations regarding the level of advancement?



#### What type of accommodation did you stay in?



### Were you satisfied with the accommodation provided?

190 Responses



4.00 190
Avg. Response Responses

| - Data | Response | %   |
|--------|----------|-----|
| ****   | 79       | 42% |
| *****  | 57       | 30% |
| ***    | 37       | 19% |
| ****   | 9        | 5%  |
| ****** | 8        | 4%  |

## Were you satisfied with the meals (breakfast, lunch, dinner) that were available during the ELSA Law School?

190 Responses



3.48 190
Avg. Response Responses

| - Data      | Response | %   |
|-------------|----------|-----|
| ****        | 61       | 32% |
| <b>★★★★</b> | 44       | 23% |
| ***         | 36       | 19% |
| ****        | 23       | 12% |
| *****       | 26       | 14% |

## Did the ELSA Law School you attended provi