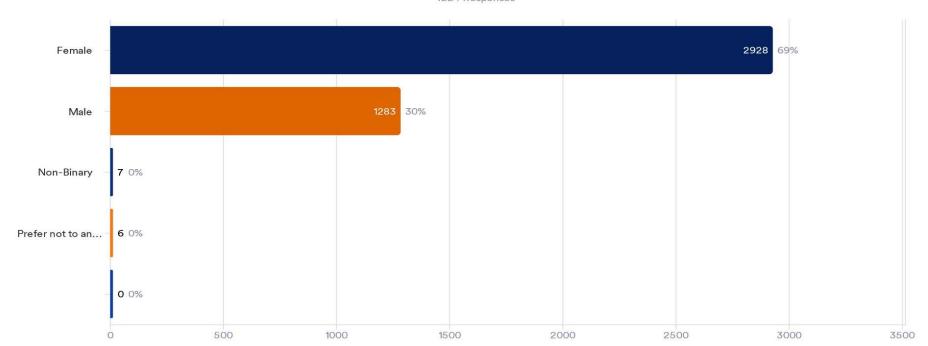

# SELS 22/23 - Statistics



## **General Information**

- 39 SELS specified
- 33 SELS completed
- 6 canceled
- 4224 applications overall (incl. 683 in the additional application period)



# **Application Form Statistics**



Gender



#### Countries



#### Countries (other entries)



## Do you need a visa?

4224 Responses

## Do you need an invitation letter?







## **Dietary Restrictions**

840 Responses- 3425 Empty



## Allergies

264 Responses- 3995 Empty







### Level of English



### Level of Legal education



## **ELSA Status**



#### Applications received

4217 Responses- 1 Empty



## For how many ELSA Law Schools are you applying during this application period?





# Participants' Evaluation Form Statistics



Gender



#### Country



## Membership Status



#### Please select the respective ELSA Law School that you attended



## Would you recommend the ELSA Law School to your friends?



## Were there International Speakers delivering lectures during the ELSA Law School?



## What was the lev