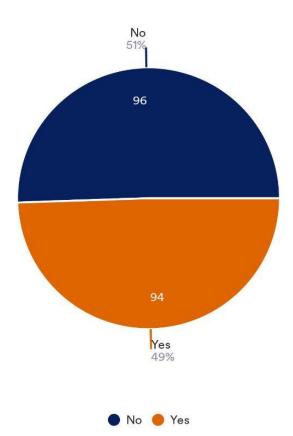

nses- 3995 Empty







### Level of English



### Level of Legal education



## **ELSA Status**



#### Applications received

4217 Responses- 1 Empty



## For how many ELSA Law Schools are you applying during this application period?





# Participants' Evaluation Form Statistics



Gender



#### Country



## Membership Status



#### Please select the respective ELSA Law School that you attended



## Would you recommend the ELSA Law School to your friends?



## Were there International Speakers delivering lectures during the ELSA Law School?



## What was the level of advancement of the ELSA Law School you attended?



Introductory: 6

Intermediate: 24

Advanced: 6

## When applying, was the level of advancement of the ELSA Law School a decisive factor for you?

190 Responses



Did the Academic Programme of the ELSA Law School reach your expectations regarding the level of advancement?



#### What type of accommodation did you stay in?



### Were you satisfied with the accommodation provided?

190 Responses



4.00 190
Avg. Response Responses

| - Data | Response | %   |
|--------|----------|-----|
| ****   | 79       | 42% |
| *****  | 57       | 30% |
| ***    | 37       | 19% |
| ****   | 9        | 5%  |
| ****** | 8        | 4%  |

## Were you satisfied with the meals (breakfast, lunch, dinner) that were available during the ELSA Law School?

190 Responses



3.48 190
Avg. Response Responses

| - Data      | Response | %   |
|-------------|----------|-----|
| ****        | 61       | 32% |
| <b>★★★★</b> | 44       | 23% |
| ***         | 36       | 19% |