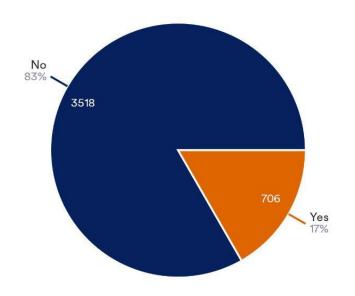

# SELS 22/23 - Statistics



## **General Information**

- 39 SELS specified
- 33 SELS completed
- 6 canceled
- 4224 applications overall (incl. 683 in the additional application period)



# **Application Form Statistics**



Gender



#### Countries



#### Countries (other entries)



## Do you need a visa?

4224 Responses

## Do you need an invitation letter?







## **Dietary Restrictions**

840 Responses- 3425 Empty



## Allergies

264 Responses- 3995 Empty







### Level of English



### Level of Legal education



## **ELSA Status**



#### Applications received

4217 Responses- 1 Empty



## For how many ELSA Law Schools are you applying during this application period?





# Participants' Evaluation Form Statistics



Gender



#### Country



## Membership Status



#### Please select the respective ELSA Law School that you attended



## Would you recommend the ELSA Law School to your friends?



## Were there International Speakers delivering lectures during the ELSA Law School?



## What was the level of advancement of the ELSA Law School you attended?



Introductory: 6

Intermediate: 24

Advanced: 6

## When applying, was the