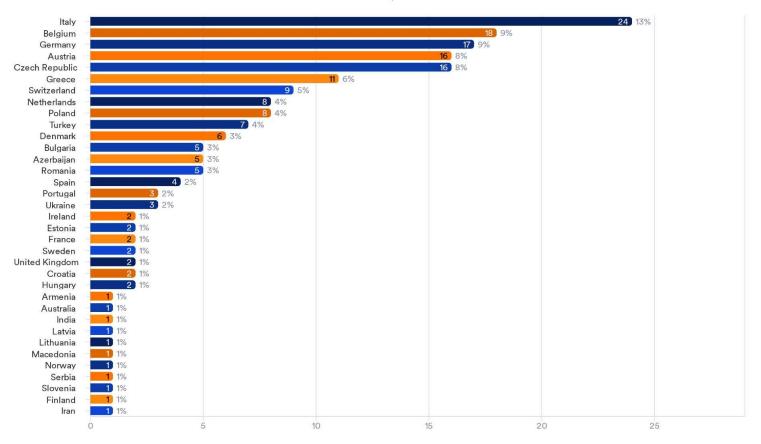

# SELS 22/23 - Statistics



## **General Information**

- 39 SELS specified
- 33 SELS completed
- 6 canceled
- 4224 applications overall (incl. 683 in the additional application period)



# **Application Form Statistics**



Gender



#### Countries



#### Countries (other entries)



## Do you need a visa?

4224 Responses

## Do you need an invitation letter?







## **Dietary Restrictions**

840 Responses- 3425 Empty



## Allergies

264 Responses- 3995 Empty







### Level of English



### Level of Legal education



## **ELSA Status**



#### Applications received

4217 Responses- 1 Empty



## For how many ELSA Law Schools are you applying during this application period?





# Participants' Evaluation Form Statistics



Gender



#### Country



## Membership Status



#### Please select the respective ELSA Law School that you attended



## Would you recommend the ELSA Law School to your friends?



## Were there International Speakers delivering lectures during the ELSA Law School?



## What was the level of advancement of the ELSA Law School you attended?



Introductory: 6

Intermediate: 24

Advanced: 6

## When applying, was the level of advancement of the ELSA Law School a decisive factor for you?

190 Responses



Did the Academic Programme of the ELSA Law School reach your expectations regarding the level of advancement?



#### What type of accommodation did you stay in?



### Were you satisfied with the accommodation provided?

190 Responses



4.00 190
Avg. Response Responses

| - Data | Response | %   |
|--------|-