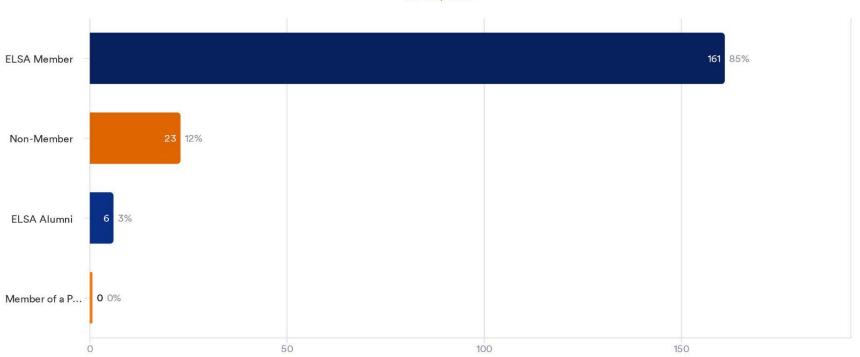

# SELS 22/23 - Statistics



## **General Information**

- 39 SELS specified
- 33 SELS completed
- 6 canceled
- 4224 applications overall (incl. 683 in the additional application period)



# **Application Form Statistics**



Gender



#### Countries



#### Countries (other entries)



## Do you need a visa?

4224 Responses

## Do you need an invitation letter?







## **Dietary Restrictions**

840 Responses- 3425 Empty



## Allergies

264 Responses- 3995 Empty







### Level of English



### Level of Legal education



## **ELSA Status**



#### Applications received

4217 Responses- 1 Empty



## For how many ELSA Law Schools are you applying during this application period?





# Participants' Evaluation Form Statistics



Gender



#### Country



## Membership Status



#### Please select the respective ELSA Law School that you attended



## Would you recommend the ELSA Law School to your friends?



## Were there International Speakers delivering lectures during the ELSA Law School?



## What was the level of advancement of the ELSA Law School you attended?



Introductory: 6

Intermediate: 24

Advanced: 6

## When applying, was the level of advancement of the ELSA Law School a decisive factor for you?

190 Responses



Did the Academic Programme of the ELSA Law School reach your expectations regarding the level of advancement?



#### What type of accommodation did you stay in?



### Were you satisfied with the accommodation provided?

190 Responses



4.00 190
Avg. Response Responses

| - Data | Response | %   |
|--------|----------|-----|
| ****