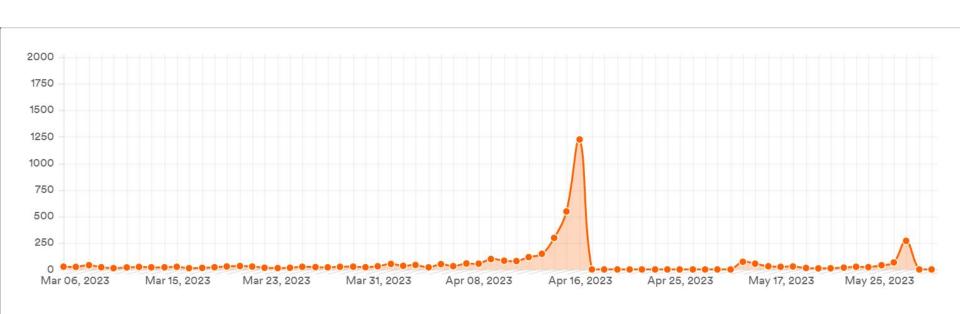

## **General Information**

- 39 SELS specified
- 33 SELS completed
- 6 canceled
- 4224 applications overall (incl. 683 in the additional application period)