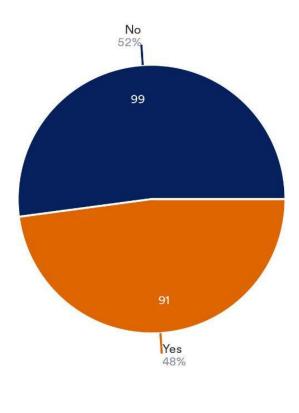

event? 190 Responses



4.29

Avg. Response

190

| - Data | Response | %   |
|--------|----------|-----|
| ****   | 122      | 64% |
| ****** | 29       | 15% |
| ****   | 21       | 11% |
| ****   | 8        | 4%  |
| ****** | 10       | 5%  |

#### How did you find out about ELSA Law Schools?



### How decisive was the price of the Participation Fee as a factor in your decision to apply for ELSA Law Schools?



| - Data                  | Response | %   |
|-------------------------|----------|-----|
| 1 (Not decisive at all) | 25       | 13% |
| 2                       | 24       | 13% |
| 3                       | 69       | 36% |
| 4                       | 54       | 28% |
| 5 (Extremely decisive)  | 18       | 9%  |

## Would you have applied if the price would have been higher?



## Do you plan to attend to an ELSA Law School again in the future?



#### Please indicate your general satisfaction regarding the ELSA Law School.

190 Responses



4.37 190
Avg. Response Responses

| - Data        | Response | %   |
|---------------|----------|-----|
| ****          | 111      | 58% |
| ***           | 50       | 26% |
| ***           | 22       | 12% |
| ****          | 3        | 2%  |
| * in in in in | 4        | 2%  |