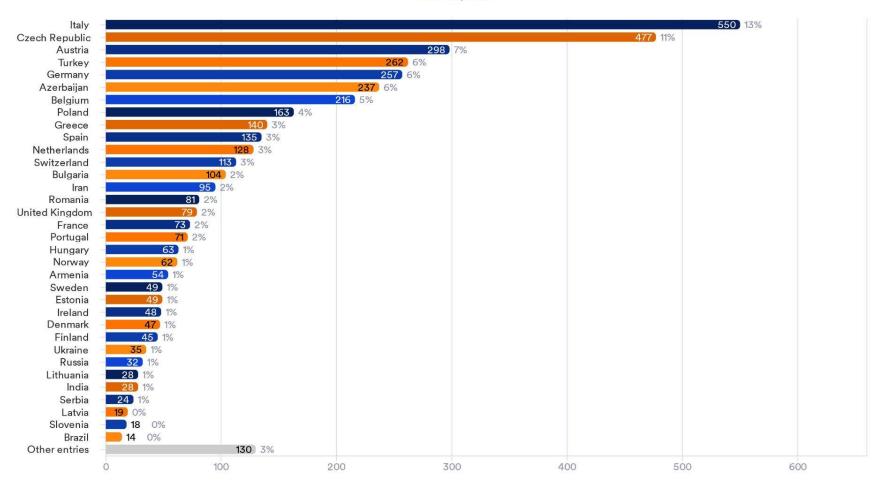

# SELS 22/23 - Statistics



## **General Information**

- 39 SELS specified
- 33 SELS completed
- 6 canceled
- 4224 applications overall (incl. 683 in the additional application period)



# **Application Form Statistics**



Gender



#### Countries



#### Countries (other entries)



## Do you need a visa?

4224 Responses

## Do you need an invitation letter?







## **Dietary Restrictions**

840 Responses- 3425 Empty



## Allergies

264 Responses- 3995 Empty







### Level of English



### Level of Legal education



## **ELSA Status**



#### Applications received

4217 Responses- 1 Empty



## For how many ELSA Law Schools are you applying during this application period?





# Participants' Evaluation Form Statistics



Gender



#### Country



## Membership Status



#### Please select the respective ELSA Law School that you attended



## Would you recommend the ELSA Law School to your friends?



## Were there International Speakers delivering lectures during the ELSA Law School?



## What was the level of advancement