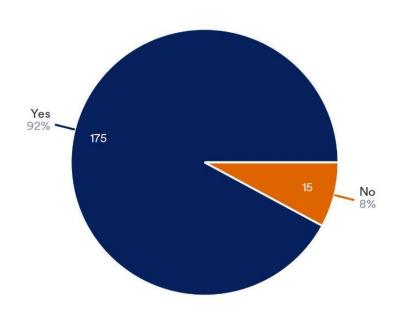

ons overall (incl. 683 in the additional application period)



# **Application Form Statistics**



Gender



#### Countries



#### Countries (other entries)



## Do you need a visa?

4224 Responses

## Do you need an invitation letter?







## **Dietary Restrictions**

840 Responses- 3425 Empty



## Allergies

264 Responses- 3995 Empty







### Level of English



### Level of Legal education



## **ELSA Status**



#### Applications received

4217 Responses- 1 Empty



## For how many ELSA Law Schools are you applying during this application period?





# Participants' Evaluation Form Statistics



Gender



#### Country



## Membership Status



#### Please select the respective ELSA Law School that you attended



## Would you recommend the ELSA Law School to your friends?



## Were there International Speakers delivering lectures during the ELSA Law School?



## What was the level of advancement of the ELSA Law School you attended?



Introductory: 6

Intermediate: 24

Advanced: 6

## When applying, was the level of advancement of the ELSA Law School a decisive factor for you?

190 Responses



Did the Academic Programme of the ELSA Law School reach your expectations regarding the level of advancement?



#### What type of accommodation did you stay in?



### Were you satisfied with the accommodation provided?

190 Responses



4.00 190
Avg. Response Responses

| - Data | Response | %   |
|--------|----------|-----|
| ****   | 79       | 42% |
| *****  | 57       | 30% |
| ***    | 37       | 19% |
| ****   | 9        | 5%  |
| ****** | 8        | 4%  |