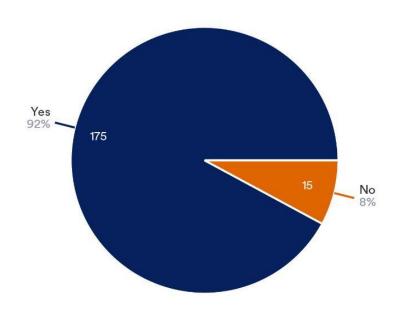

of accommodation did you stay in?



### Were you satisfied with the accommodation provided?

190 Responses



4.00 190
Avg. Response Responses

| - Data | Response | %   |
|--------|----------|-----|
| ****   | 79       | 42% |
| *****  | 57       | 30% |
| ***    | 37       | 19% |
| ****   | 9        | 5%  |
| ****** | 8        | 4%  |

## Were you satisfied with the meals (breakfast, lunch, dinner) that were available during the ELSA Law School?

190 Responses



3.48 190
Avg. Response Responses

| - Data      | Response | %   |
|-------------|----------|-----|
| ****        | 61       | 32% |
| <b>★★★★</b> | 44       | 23% |
| ***         | 36       | 19% |
| ****        | 23       | 12% |
| *****       | 26       | 14% |

## Did the ELSA Law School you attended provide Sightseeing?



#### Were you satisfied with the Social and Cultural Programme provided?

190 Responses



4.11 190
Avg. Response Responses

| - Data | Response | %   |
|--------|----------|-----|
| ****   | 99       | 52% |
| ***    | 44       | 23% |
| ***    | 23       | 12% |
| *****  | 16       | 8%  |
| ****   | 8        | 4%  |

## Did your ELSA Law School include a Gala Ball in their Social Programme, and if yes, did you take part in it?



#### Were you satisfied with the Gala Ball provided?

190 Responses



190

Responses

4.25
Avg. Response

| - Data        | Response | %   |
|---------------|----------|-----|
| ****          | 109      | 57% |
| ***           | 44       | 23% |
| <b>★★★</b> ★★ | 20       | 11% |
| ****          | 9        | 5%  |
| *****         | 8        | 4%  |

## How w