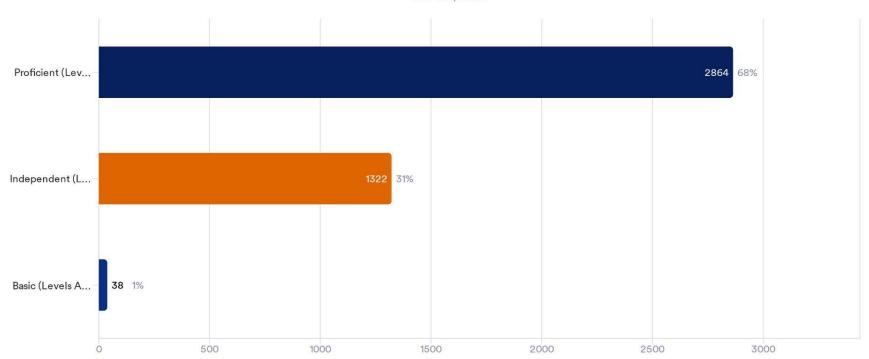

# SELS 22/23 - Statistics



## **General Information**

- 39 SELS specified
- 33 SELS completed
- 6 canceled
- 4224 applications overall (incl. 683 in the additional application period)



# **Application Form Statistics**



Gender



#### Countries



#### Countries (other entries)



## Do you need a visa?

4224 Responses

## Do you need an invitation letter?







## **Dietary Restrictions**

840 Responses- 3425 Empty



## Allergies

264 Responses- 3995 Empty







### Level of English



### Level of Legal education



## **ELSA Status**



#### Applications received

4217 Responses- 1 Empty



## For how many ELSA Law Schools are you applying during this application period?





# Participants' Evaluation Form Statistics



Gender



#### Country



## Membership Status



#### Please select the respective ELSA Law School that you attended



## Would you recommend the ELSA Law School to your friends?



## Were there International Speakers delivering lectures during the ELSA Law School?



## What was the level of advancement of the ELSA Law School you attended?



Introductory: 6

Intermediate: 24

Advanced: 6

## When applying, was the level of advancement of the ELSA Law School a decisive factor for you?

190 Responses



Did the Academic Programme of the ELSA Law S