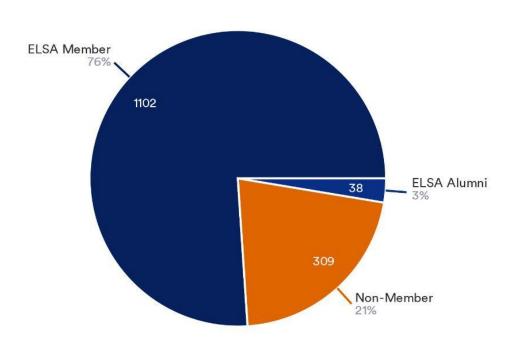

# WELS 22/23 - Statistics



### **General Information**

- 13 WELS specified
- 13 WELS completed
- 0 canceled
- 1449 applications overall



## **Application Form Statistics**









#### Countries



#### Countries (other entries)



#### Do you need an invitation letter?

1449 Responses

#### Do you need a visa?

1449 Responses





No Yes



Allergies

104 Responses- 1359 Empty



Milk ● Peanut ● Gluten ● Egg ● Soy ● Wheat

#### **Dietary Restrictions**

379 Responses- 1085 Empty





#### Level of Legal education



#### Level of English





#### **ELSA Status**



#### Applications received



#### For how many ELSA Law Schools are you applying during this application period?