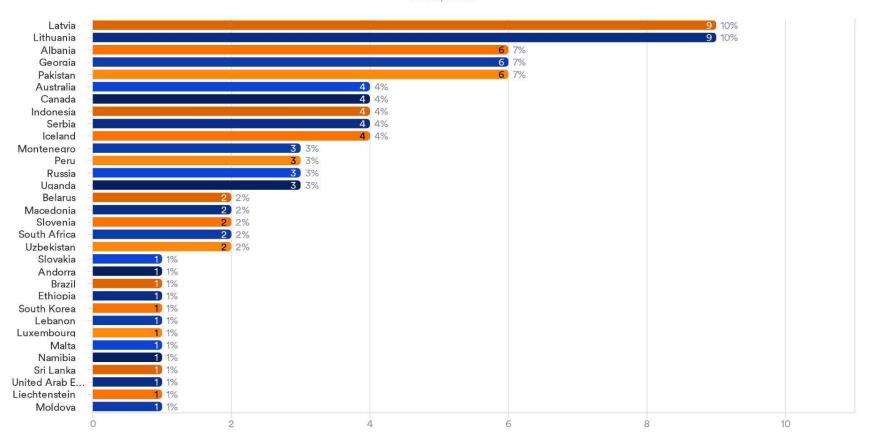

# WELS 22/23 - Statistics



### **General Information**

- 13 WELS specified
- 13 WELS completed
- 0 canceled
- 1449 applications overall



## **Application Form Statistics**









#### Countries



#### Countries (other entries)



#### Do you need an invitation letter?

1449 Responses

#### Do you need a visa?

1449 Responses





No Yes



Allergies

104 Responses- 1359 Empty



Milk ● Peanut ● Gluten ● Egg ● Soy ● Wheat

#### **Dietary Restrictions**

379 Responses- 1085 Empty





#### Level of Legal education



#### Level of English





#### **ELSA Status**



#### Applications received



#### For how many ELSA Law Schools are you applying during this application period?