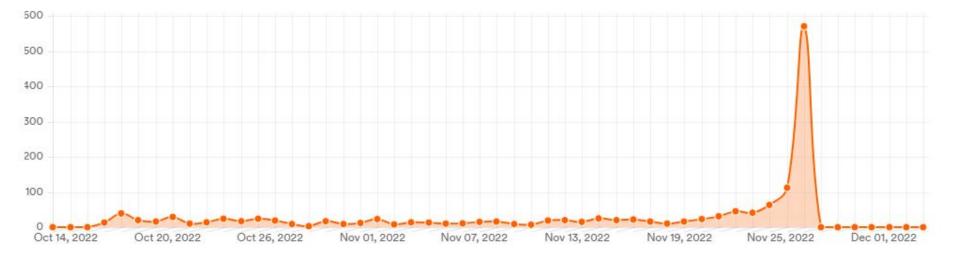

# WELS 22/23 - Statistics



### **General Information**

- 13 WELS specified
- 13 WELS completed
- 0 canceled
- 1449 applications overall



## **Application Form Statistics**









#### Countries



#### Countries (other entries)



#### Do you need an invitation letter?

1449 Responses

#### Do you need a visa?

1449 Responses





No Yes



Allergies

104 Responses- 1359 Empty



Milk ● Peanut ● Gluten ● Egg ● Soy ● Wheat

#### **Dietary Restrictions**

379 Responses- 1085 Empty





#### Level of Legal education



#### Level of English





#### **ELSA Status**



#### Applications received



#### For how many ELSA Law Schools are you applying during this application period?