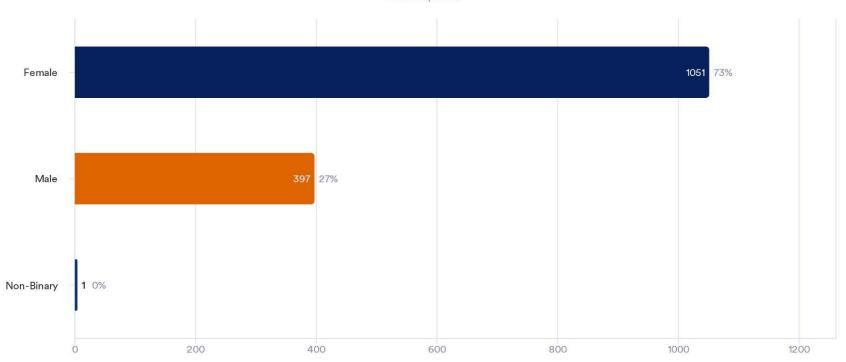

# WELS 22/23 - Statistics



### **General Information**

- 13 WELS specified
- 13 WELS completed
- 0 canceled
- 1449 applications overall



## **Application Form Statistics**









#### Countries



#### Countries (other entries)



#### Do you need an invitation letter?

1449 Responses

#### Do you need a visa?

1449 Responses





No Yes



Allergies

104 Responses- 1359 Empty



Milk ● Peanut ● Gluten ● Egg ● Soy ● Wheat

#### **Dietary Restrictions**

379 Responses- 1085 Empty





#### Level of Legal education



#### Level of English





#### **ELSA Status**



#### Applications received



#### For how many ELSA Law Schools are you applying during this application period?