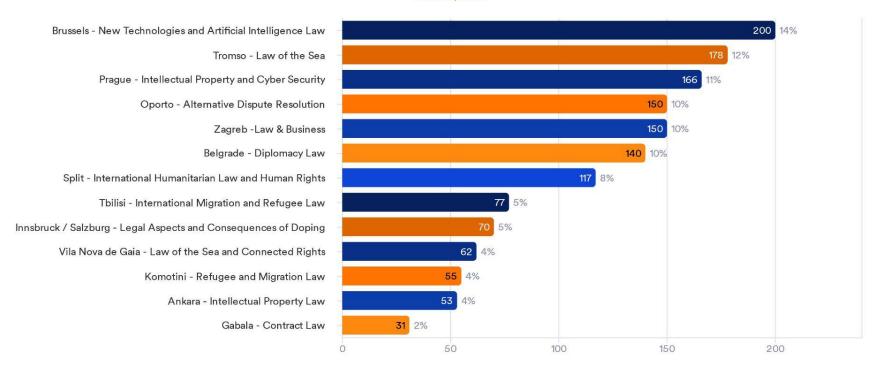

# WELS 22/23 - Statistics



### **General Information**

- 13 WELS specified
- 13 WELS completed
- 0 canceled
- 1449 applications overall



## **Application Form Statistics**









#### Countries



#### Countries (other entries)



#### Do you need an invitation letter?

1449 Responses

#### Do you need a visa?

1449 Responses





No Yes



Allergies

104 Responses- 1359 Empty



Milk ● Peanut ● Gluten ● Egg ● Soy ● Wheat

#### **Dietary Restrictions**

379 Responses- 1085 Empty





#### Level of Legal education



#### Level of English





#### **ELSA Status**



#### Applications received



#### For how many ELSA Law Schools are you applying during this application period?