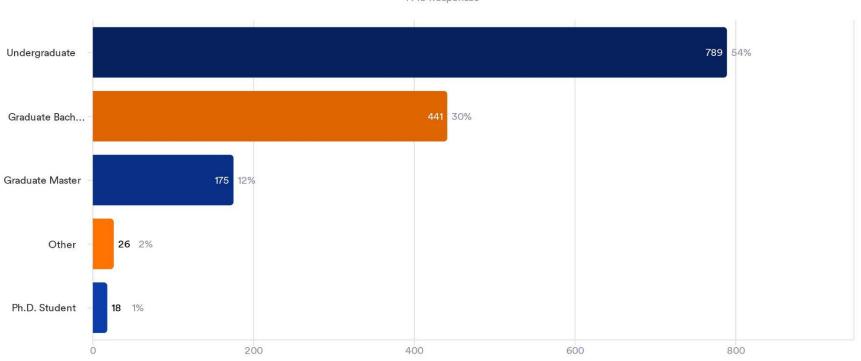

# WELS 22/23 - Statistics



### **General Information**

- 13 WELS specified
- 13 WELS completed
- 0 canceled
- 1449 applications overall



## **Application Form Statistics**









#### Countries



#### Countries (other entries)



#### Do you need an invitation letter?

1449 Responses

#### Do you need a visa?

1449 Responses





No Yes



Allergies

104 Responses- 1359 Empty



Milk ● Peanut ● Gluten ● Egg ● Soy ● Wheat

#### **Dietary Restrictions**

379 Responses- 1085 Empty





#### Level of Legal education



#### Level of English





#### **ELSA Status**



#### Applications received



#### For how many ELSA Law Schools are you applying during this application period?