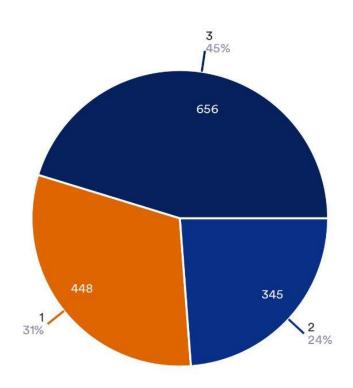

#### For how many ELSA Law Schools are you applying during this application period?