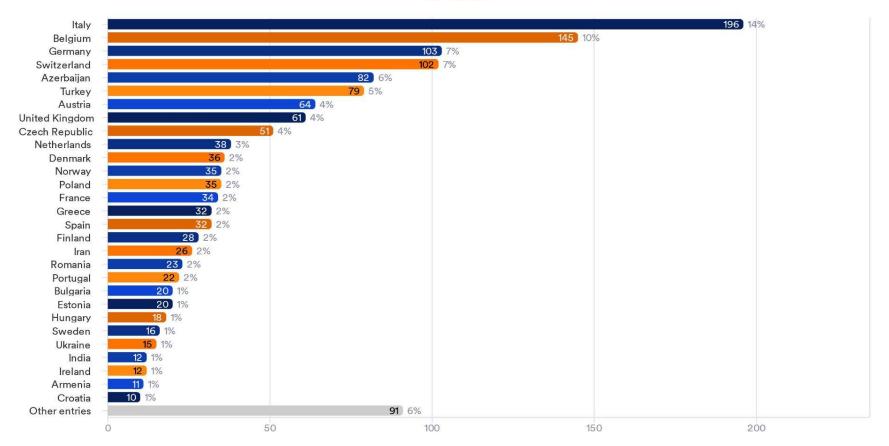

# WELS 22/23 - Statistics



### **General Information**

- 13 WELS specified
- 13 WELS completed
- 0 canceled
- 1449 applications overall



## **Application Form Statistics**









#### Countries



#### Countries (other entries)



#### Do you need an invitation letter?

1449 Responses

#### Do you need a visa?

1449 Responses





No Yes



Allergies

104 Responses- 1359 Empty



Milk ● Peanut ● Gluten ● Egg ● Soy ● Wheat

#### **Dietary Restrictions**

379 Responses- 1085 Empty





#### Level of Legal education



#### Level of English





#### **ELSA Status**



#### Applications received



#### For how many ELSA Law Schools are you applying during this application period?