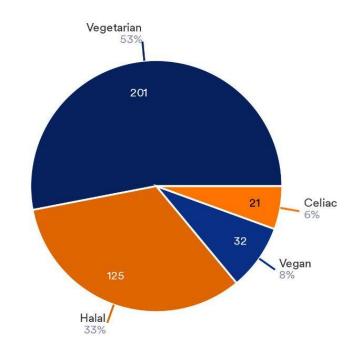

# WELS 22/23 - Statistics



### **General Information**

- 13 WELS specified
- 13 WELS completed
- 0 canceled
- 1449 applications overall



## **Application Form Statistics**









#### Countries



#### Countries (other entries)



#### Do you need an invitation letter?

1449 Responses

#### Do you need a visa?

1449 Responses





No Yes



Allergies

104 Responses- 1359 Empty



Milk ● Peanut ● Gluten ● Egg ● Soy ● Wheat

#### **Dietary Restrictions**

379 Responses- 1085 Empty





#### Level of Legal education



#### Level of English





#### **ELSA Status**



#### Applications received



#### For how many ELSA Law Schools are you applying during this application period?