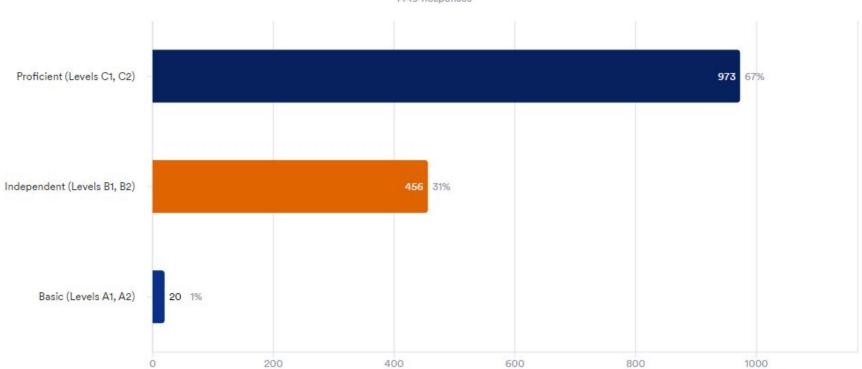

# WELS 22/23 - Statistics



### **General Information**

- 13 WELS specified
- 13 WELS completed
- 0 canceled
- 1449 applications overall



## **Application Form Statistics**









#### Countries



#### Countries (other entries)



#### Do you need an invitation letter?

1449 Responses

#### Do you need a visa?

1449 Responses





No Yes



Allergies

104 Responses- 1359 Empty



Milk ● Peanut ● Gluten ● Egg ● Soy ● Wheat

#### **Dietary Restrictions**

379 Responses- 1085 Empty





#### Level of Legal education



#### Level of English





#### **ELSA Status**



#### Applications received



#### For how many ELSA Law Schools are you applying during this application period?