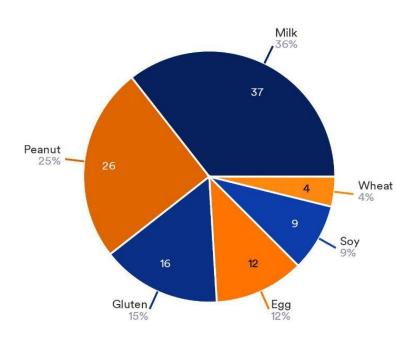

#### Do you need a visa?

1449 Responses

No Yes

Allergies

104 Responses- 1359 Empty

Milk ● Peanut ● Gluten ● Egg ● Soy ● Wheat