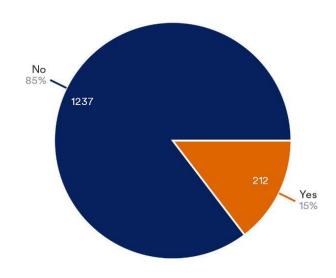

#### Do you need a visa?

1449 Responses

No Yes

Allergies

104 Responses- 1359 Empty

Milk ● Peanut ● Gluten ● Egg ● Soy ● Wheat