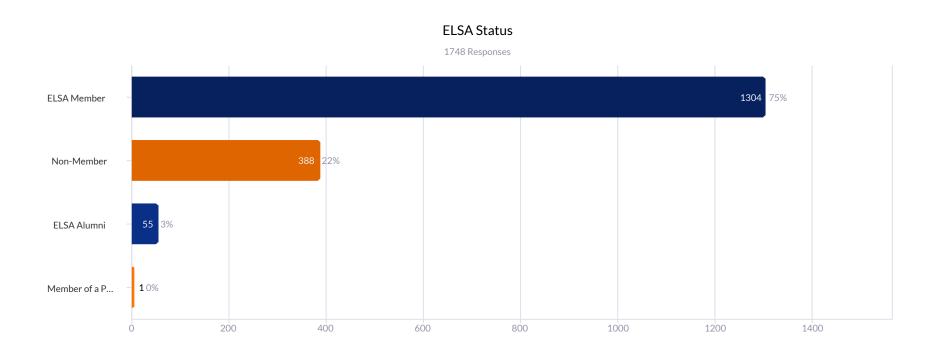

# WELS 23/24 - Statistics



## **General Information**

- 13 WELS specified
- 13 WELS completed
- 0 cancelled
- 1748 applications overall



## **Application Period Statistics**





#### Country



#### Country (other entries)



#### Do you need a visa?



#### Do you need an invitation letter?



#### **Dietary Requirements**

352 Responses- 1408 Empty



#### Level of Legal education







#### Choose the ELSA Law School you are applying to



For how many ELSA Law Schools are you applying during this application period?



## **OC Evaluation Statistics**

#### Do you plan to organise an ELSA Law School next year?



Do you plan to keep the same subject for the ELSA Law School?





#### Did you apply for any Grant?



## Which channel of advertising was the most useful for the promotion?

| Instagram                   | 5 |
|-----------------------------|---|
| instagram                   | 2 |
| Instagram (sharing stories) | 1 |
|                             |   |
|                             |   |
|                             |   |
|                             |   |
|                             |   |
|                             |   |
|