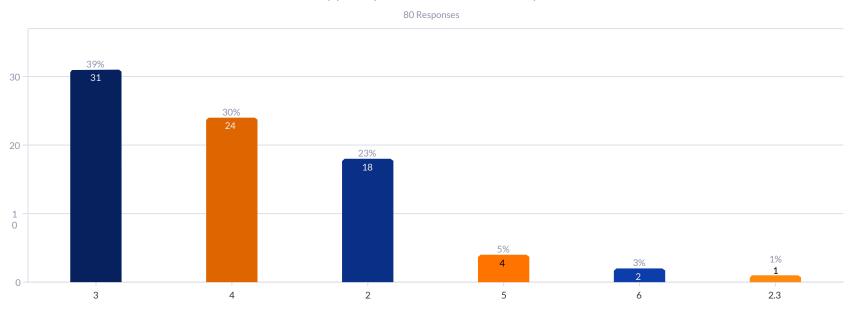

|   |
|                             |   |
|                             |   |
|                             |   |

## **Participants' Evaluation Statistics**









#### **ELSA National Group**

65 Responses- 15 Empty



#### Please select the respective ELSA Law School that you attended





#### Would you recommend the ELSA Law School to your friends?



Were there Speakers with international background delivering lectures during the ELSA Law School? An international background shall be understood as speakers either being based or having academic or professional experience in a different country than the country where the ELSA Law School takes place.

80 Responses



#### What type of accommodation did you stay in?



#### How many participants were accommodated per room?



#### Were you satisfied with the accommodation provided?

80 Responses



3.99 Avg. Response

| Data | Response | %   |
|------|----------|-----|
| **** | 32       | 40% |
| **** | 28       | 35% |
| **** | 12       | 15% |
| **** | 3        | 4%  |
| **** | 5        | 6%  |

Were you satisfied with the meals (breakfast, lunch, dinner) that were available during the ELSA Law School?

80 Responses



3.89 Avg. Response 80

| Data | Response | %   |
|------|----------|-----|
| **** | 36       | 45% |
| **** | 20       | 25% |
| **** | 9        | 11% |
| **** | 9        | 11% |
| **** | 6        | 8%  |

Did the ELSA Law School you attended provide Sightseeing?



#### Were you satisfied with the Social and Cultural Programme provided?

80 Responses



4.64 Avg. Response 80

| Data