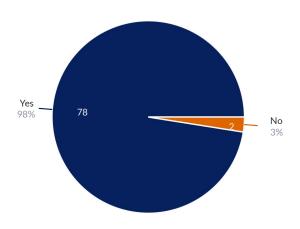

#### Would you recommend the ELSA Law School to your friends?

Were there Speakers with international background delivering lectures during the ELSA Law School? An international background shall be understood as speakers either being based or having academic or professional experience in a different country than the country where the ELSA Law School takes place.