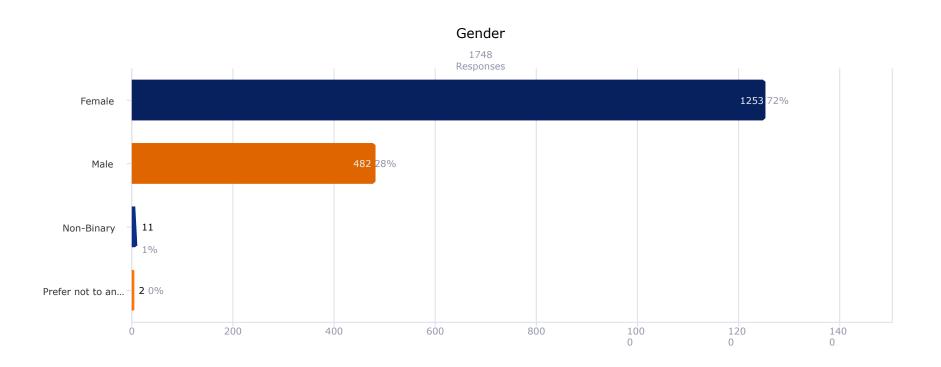

## **General Information**

- 13 WELS specified
- 13 WELS completed
- 0 cancelled
- 1748 applications overall