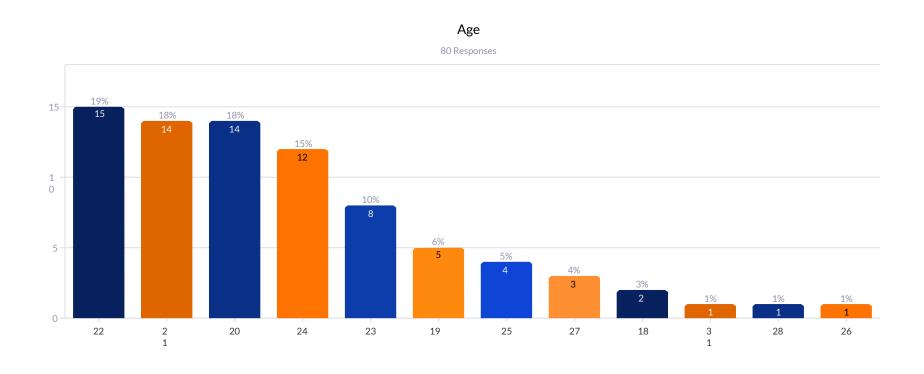

For how many ELSA Law Schools are you applying during this application period?



## **OC Evaluation Statistics**

#### Do you plan to organise an ELSA Law School next year?



Do you plan to keep the same subject for the ELSA Law School?





#### Did you apply for any Grant?



## Which channel of advertising was the most useful for the promotion?

| Instagram                   | 5 |
|-----------------------------|---|
| instagram                   | 2 |
| Instagram (sharing stories) | 1 |
|                             |   |
|                             |   |
|                             |   |
|                             |   |
|                             |   |
|                             |   |
|                             |   |

## **Participants' Evaluation Statistics**









#### **ELSA National Group**

65 Responses- 15 Empty



#### Please select the respective ELSA Law School that you attended





#### Would you recommend the ELSA Law School to your friends?



Were there Speakers with international background delivering lectures during the ELSA Law School? An international background shall be understood as speakers either being based or having academic or professional experience in a different country than the country where the ELSA Law School takes place.

80 Responses



#### What type of accommodation did you stay in?



#### How many participants were accommodated per room?



#### Were you satisfied with the accommodation provided?

80 Responses



3.99 Avg. Response

| Data | Response | %   |
|------|----------|-----|
| **** | 32       | 40% |