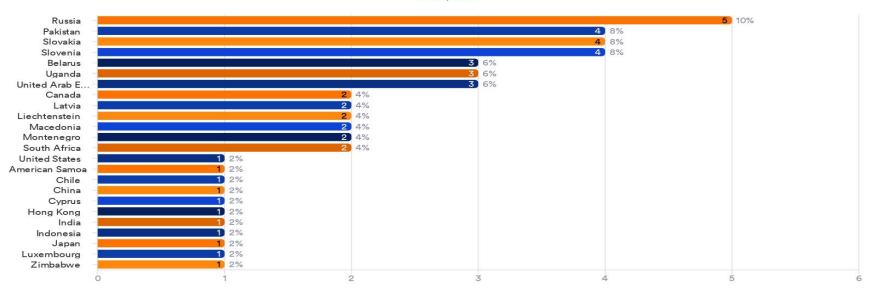

# WELS 23/24 - Statistics



## **General Information**

- 13 WELS specified
- 13 WELS completed
- 0 cancelled
- 1748 applications overall



## **Application Period Statistics**





#### Country



#### Country (other entries)



#### Do you need a visa?



#### Do you need an invitation letter?



#### **Dietary Requirements**

352 Responses- 1408 Empty



#### Level of Legal education







#### Choose the ELSA Law School you are applying to



For how many ELSA Law Schools are you applying during this application period?



## **OC Evaluation Statistics**

#### Do you plan to organise an ELSA Law School next year?



Do you plan to keep the same subject for the ELSA Law School?





#### Did you apply for any Grant?



## Which channel of advertising was the most useful for the promotion?

| Instagram                   | 5 |
|-----------------------------|---|
| instagram                   | 2 |
| Instagram (sharing stories) | 1 |
|                             |   |
|                             |   |
|