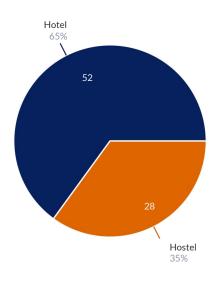

|
|                             |   |
|                             |   |
|                             |   |
|                             |   |
|                             |   |

## **Participants' Evaluation Statistics**









#### **ELSA National Group**

65 Responses- 15 Empty



#### Please select the respective ELSA Law School that you attended





#### Would you recommend the ELSA Law School to your friends?



Were there Speakers with international background delivering lectures during the ELSA Law School? An international background shall be understood as speakers either being based or having academic or professional experience in a different country than the country where the ELSA Law School takes place.

80 Responses



#### What type of accommodation did you stay in?



#### How many participants were accommodated per room?



#### Were you satisfied with the accommodation provided?

80 Responses



3.99 Avg. Response

| Data | Response | %   |
|------|----------|-----|
| **** | 32       | 40% |
| **** | 28       | 35% |
| **** | 12       | 15% |
| **** | 3        | 4%  |
| **** | 5        | 6%  |

Were you satisfied with the meals (breakfast, lunch, dinner) that were available during the ELSA Law School?

80 Responses



3.89 Avg. Response 80

| Data | Response | %   |
|------|----------|-----|
| **** | 36       | 45% |
| **** | 20       | 25% |
| **** | 9        | 11% |
| **** | 9        | 11% |
| **** | 6        | 8%  |

Did the ELSA Law School you attended provide Sightseeing?



#### Were you satisfied with the Social and Cultural Programme provide