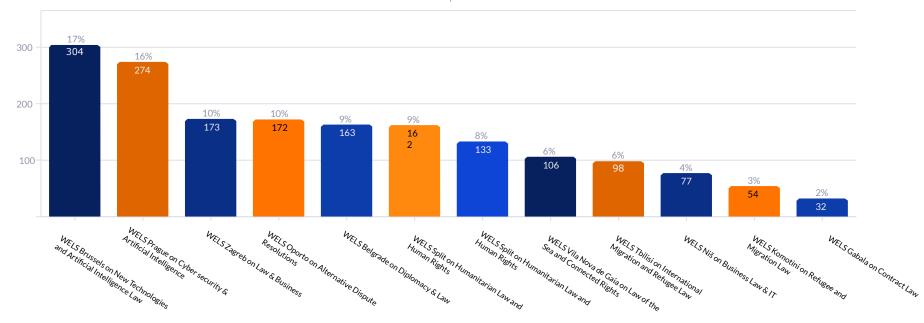

#### Choose the ELSA Law School you are applying to

For how many ELSA Law Schools are you applying during this application period?

#### Please select the respective ELSA Law School that you attended