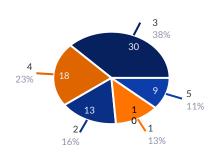

#### How did you find out about ELSA Law Schools?

How decisive was the price of the Participation Fee as a factor in your decision to apply for ELSA Law Schools?

| Data       | Response | %   |
|------------|----------|-----|
| <b>[</b> 3 | 30       | 38% |
| <b>1</b> 4 | 18       | 23% |
| <b>1</b> 2 | 13       | 16% |
| <b>]</b> 1 | 10       | 13% |
|            |          |     |