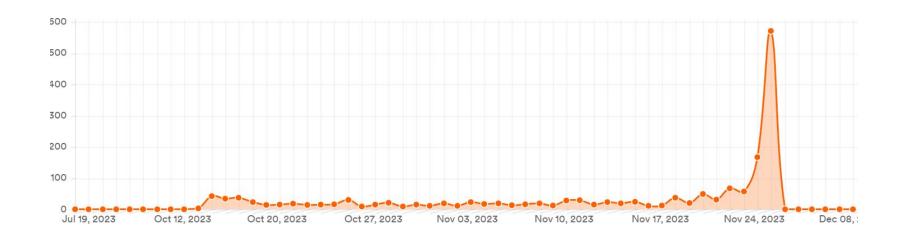

# WELS 23/24 - Statistics



## **General Information**

- 13 WELS specified
- 13 WELS completed
- 0 cancelled
- 1748 applications overall



## **Application Period Statistics**





#### Country



#### Country (other entries)



#### Do you need a visa?



#### Do you need an invitation letter?



#### **Dietary Requirements**

352 Responses- 1408 Empty



#### Level of Legal education







#### Choose the ELSA Law School you are applying to



For how many ELSA Law Schools are you applying during this application period?



## **OC Evaluation Statistics**

#### Do you plan to organise an ELSA Law School next year?



Do you plan to keep the same subject for the ELSA Law School?





#### Did you apply for any Grant?



## Which channel of advertising was the most useful for the promotion?

| Instagram                   | 5 |
|-----------------------------|---|
| instagram                   | 2 |
| Instagram (sharing stories) | 1 |
|