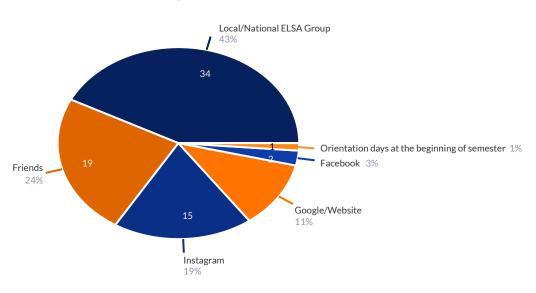

#### How did you find out about ELSA Law Schools?

How decisive was the price of the Participation Fee as a factor in your decision to apply for ELSA Law Schools?

| Data       | Response | %   |
|------------|----------|-----|
| <b>[</b> 3 | 30       | 38% |
| <b>1</b> 4 | 18       | 23% |
| <b>1</b> 2 | 13       | 16% |
| <b>]</b> 1 | 10       | 13% |
|            |          |     |