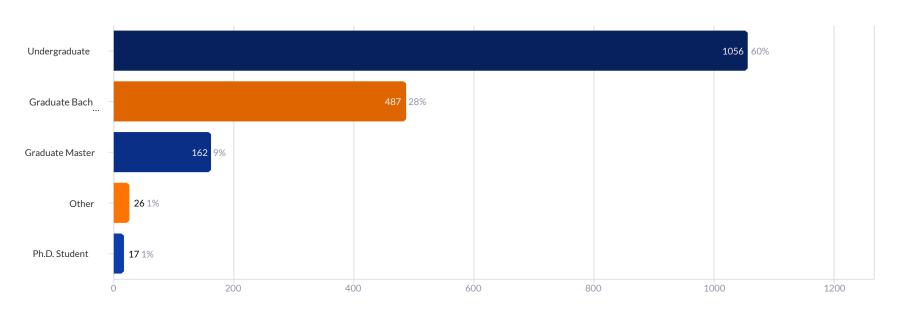

# WELS 23/24 - Statistics



## **General Information**

- 13 WELS specified
- 13 WELS completed
- 0 cancelled
- 1748 applications overall



## **Application Period Statistics**





#### Country



#### Country (other entries)



#### Do you need a visa?



#### Do you need an invitation letter?



#### **Dietary Requirements**

352 Responses- 1408 Empty



#### Level of Legal education







#### Choose the ELSA Law School you are applying to



For how many ELSA Law Schools are you applying during this application period?



## **OC Evaluation Statistics**

#### Do you plan to organise an ELSA Law School next year?



Do you plan to keep the same subject for the ELSA Law School?





#### Did you apply for any Grant?



## Which channel of advertising was the most useful for the promotion?

| Instagram                   | 5 |
|-----------------------------|---|
| instagram                   | 2 |
| Instagram (sharing stories) | 1 |
|                             |   |
|                             |   |
|                             |   |
|                             |   |
|                             |   |
|                             |   |
|