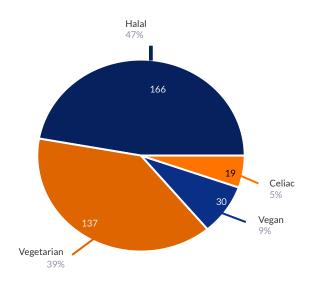

# WELS 23/24 - Statistics



## **General Information**

- 13 WELS specified
- 13 WELS completed
- 0 cancelled
- 1748 applications overall



## **Application Period Statistics**





#### Country



#### Country (other entries)



#### Do you need a visa?



#### Do you need an invitation letter?



#### **Dietary Requirements**

352 Responses- 1408 Empty



#### Level of Legal education







#### Choose the ELSA Law School you are applying to



For how many ELSA Law Schools are you applying during this application period?



## **OC Evaluation Statistics**

#### Do you plan to organise an ELSA Law School next year?



Do you plan to keep the same subject for the ELSA Law School?





#### Did you apply for any Grant?



## Which channel of advertising was the most useful for the promotion?

| Instagram                   | 5 |
|-----------------------------|---|
| instagram                   | 2 |
| Instagram (sharing stories) | 1 |
|                             |   |
|                             |   |
|                             |   |
|                             |   |
|                             |   |
|