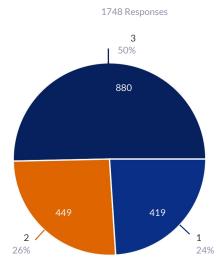

#### Choose the ELSA Law School you are applying to

For how many ELSA Law Schools are you applying during this application period?