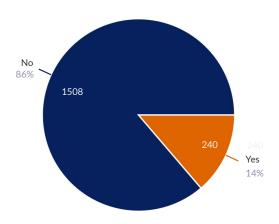

# WELS 23/24 - Statistics



## **General Information**

- 13 WELS specified
- 13 WELS completed
- 0 cancelled
- 1748 applications overall



## **Application Period Statistics**





#### Country



#### Country (other entries)



#### Do you need a visa?



#### Do you need an invitation letter?



#### **Dietary Requirements**

352 Responses- 1408 Empty



#### Level of Legal education







#### Choose the ELSA Law School you are applying to



For how many ELSA Law Schools are you applying during this application period?



## **OC Evaluation Statistics**

#### Do you plan to organise an ELSA Law School next year?



Do you plan to keep the same subject for the ELSA Law School?





#### Did you apply for any Grant?



## Which channel of advertising was the most useful for the promotion?

| Instagram                   | 5 |
|-----------------------------|---|
| instagram                   | 2 |
| Instagram (sharing stories) | 1 |
|                             |   |
|                             |   |
|                             |   |