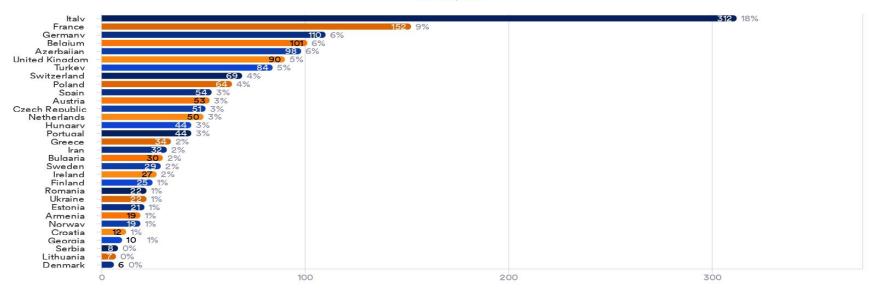

# WELS 23/24 - Statistics



## **General Information**

- 13 WELS specified
- 13 WELS completed
- 0 cancelled
- 1748 applications overall



## **Application Period Statistics**





#### Country



#### Country (other entries)



#### Do you need a visa?



#### Do you need an invitation letter?



#### **Dietary Requirements**

352 Responses- 1408 Empty



#### Level of Legal education







#### Choose the ELSA Law School you are applying to



For how many ELSA Law Schools are you applying during this application period?



## **OC Evaluation Statistics**

#### Do you plan to organise an ELSA Law School next year?



Do you plan to keep the same subject for the ELSA Law School?





#### Did you apply for any Grant?



## Which channel of advertising was the most useful for the promotion?

| Instagram                   | 5 |
|-----------------------------|---|
| instagram                   | 2 |
| Instagram (sharing stories) | 1 |
|                             |   |
|