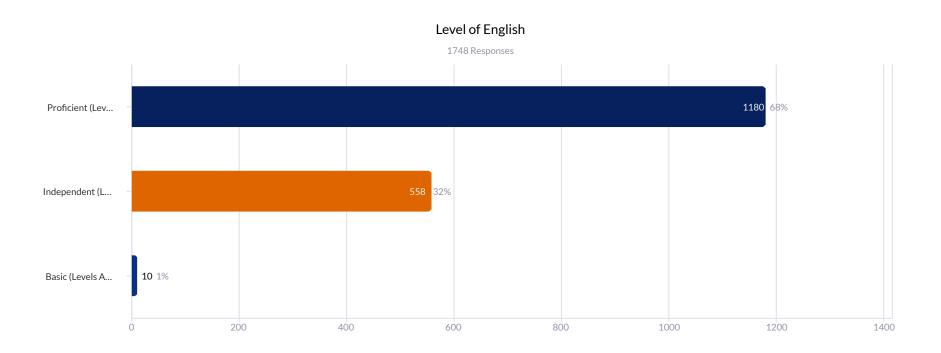

# WELS 23/24 - Statistics



## **General Information**

- 13 WELS specified
- 13 WELS completed
- 0 cancelled
- 1748 applications overall



## **Application Period Statistics**





#### Country



#### Country (other entries)



#### Do you need a visa?



#### Do you need an invitation letter?



#### **Dietary Requirements**

352 Responses- 1408 Empty



#### Level of Legal education







#### Choose the ELSA Law School you are applying to



For how many ELSA Law Schools are you applying during this application period?



## **OC Evaluation Statistics**

#### Do you plan to organise an ELSA Law School next year?



Do you plan to keep the same subject for the ELSA Law School?





#### Did you apply for any Grant?



## Which channel of advertising was the most useful for the promotion?

| Instagram                   | 5 |
|-----------------------------|---|
| instagram                   | 2 |
| Instagram (sharing stories) | 1 |
|                             |   |
|                             |   |
|                             |   |
|                             |   |
|                             |   |
|                             |   |
|