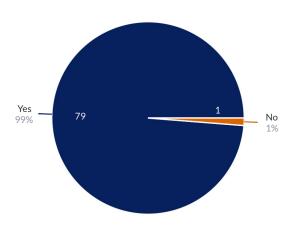

#### Would you recommend the ELSA Law School to your friends?

Were there Speakers with international background delivering lectures during the ELSA Law School? An international background shall be understood as speakers either being based or having academic or professional experience in a different country than the country where the ELSA Law School takes place.