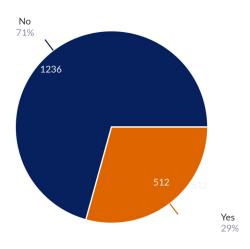

# WELS 23/24 - Statistics



## **General Information**

- 13 WELS specified
- 13 WELS completed
- 0 cancelled
- 1748 applications overall



## **Application Period Statistics**





#### Country



#### Country (other entries)



#### Do you need a visa?



#### Do you need an invitation letter?



#### **Dietary Requirements**

352 Responses- 1408 Empty



#### Level of Legal education







#### Choose the ELSA Law School you are applying to



For how many ELSA Law Schools are you applying during this application period?



## **OC Evaluation Statistics**

#### Do you plan to organise an ELSA Law School next year?



Do you plan to keep the same subject for the ELSA Law School?





#### Did you apply for any Grant?



## Which channel of advertising was the most useful for the promotion?

| Instagram                   | 5 |
|-----------------------------|---|
| instagram                   | 2 |
| Instagram (sharing stories) | 1 |
|                             |   |
|                             |   |
|                             |   |
|                             |   |
|