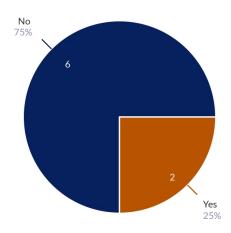

# WELS 23/24 - Statistics



## **General Information**

- 13 WELS specified
- 13 WELS completed
- 0 cancelled
- 1748 applications overall



## **Application Period Statistics**





#### Country



#### Country (other entries)



#### Do you need a visa?



#### Do you need an invitation letter?



#### **Dietary Requirements**

352 Responses- 1408 Empty



#### Level of Legal education







#### Choose the ELSA Law School you are applying to



For how many ELSA Law Schools are you applying during this application period?



## **OC Evaluation Statistics**

#### Do you plan to organise an ELSA Law School next year?



Do you plan to keep the same subject for the ELSA Law School?





#### Did you apply for any Grant?



## Which channel of advertising was the most useful for the promotion?

| Instagram                   | 5 |
|-----------------------------|---|
| instagram                   | 2 |
| Instagram (sharing stories) | 1 |
|                             |   |
|                             |   |
|                             |   |
|                             |   |
|                             |   |
|                             |   |
|                             |   |

## **Participants' Evaluation Statistics**









#### **ELSA National Group**

65 Responses- 15 Empty



#### Please select the respective ELSA Law School that you attended





#### Would you recommend the ELSA Law School to your friends?



Were there Speakers with international background delivering lectures during the EL