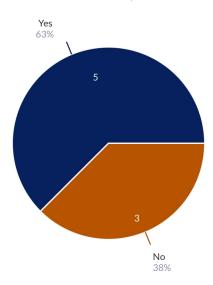

# WELS 23/24 - Statistics



## **General Information**

- 13 WELS specified
- 13 WELS completed
- 0 cancelled
- 1748 applications overall



## **Application Period Statistics**





#### Country



#### Country (other entries)



#### Do you need a visa?



#### Do you need an invitation letter?



#### **Dietary Requirements**

352 Responses- 1408 Empty



#### Level of Legal education







#### Choose the ELSA Law School you are applying to



For how many ELSA Law Schools are you applying during this application period?



## **OC Evaluation Statistics**

#### Do you plan to organise an ELSA Law School next year?



Do you plan to keep the same subject for the ELSA Law School?





#### Did you apply for any Grant?



## Which channel of advertising was the most useful for the promotion?

| Instagram                   | 5 |
|-----------------------------|---|
| instagram                   | 2 |
| Instagram (sharing stories) | 1 |
|                             |   |
|                             |   |
|                             |   |
|                             |   |
|                             |   |
|                             |   |
|                             |   |

## **Participants' Evaluation Statistics**









#### **ELSA National Group**

65 Responses- 15 Empty



#### Please select the respective ELSA Law School that you attended





#### Would you recommend the ELSA Law School to your friends?



Were there Speakers with international backgro