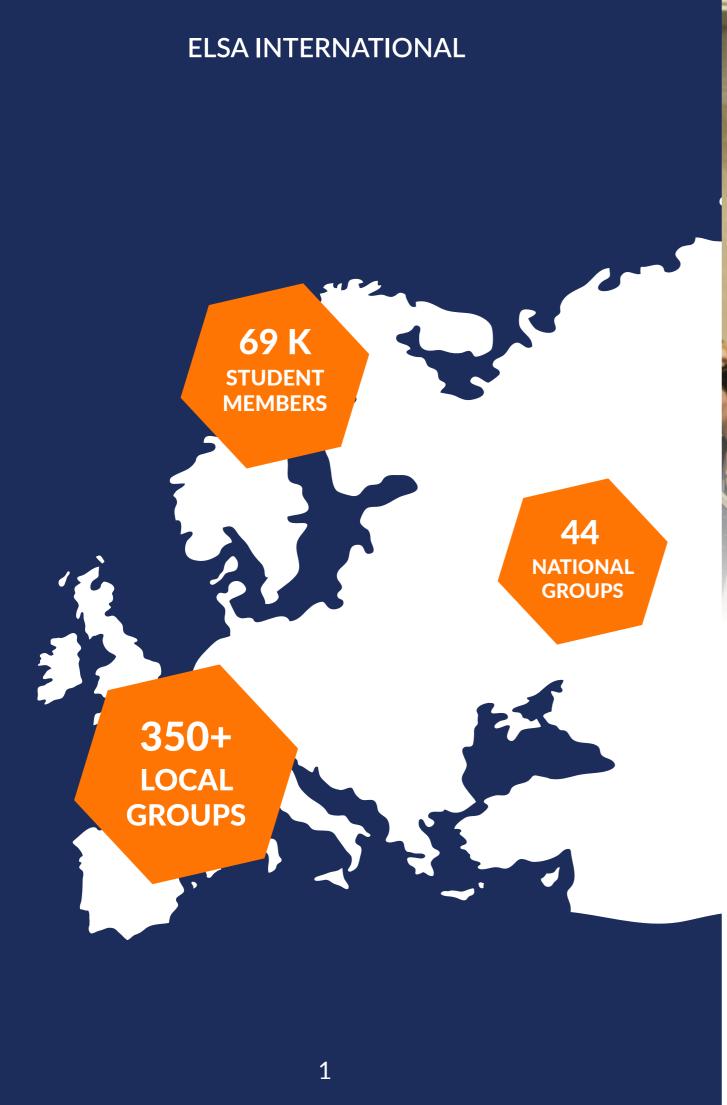

# WHAT IS ELSA?

ELSA, the European Law Students' Association, is the world's largest network of law students and young legal professionals. Being politically impartial, ELSA actively promotes inclusive legal education and social responsibility of the next generation of legal professionals around the globe in the spirit of mutual respect and cultural awareness.