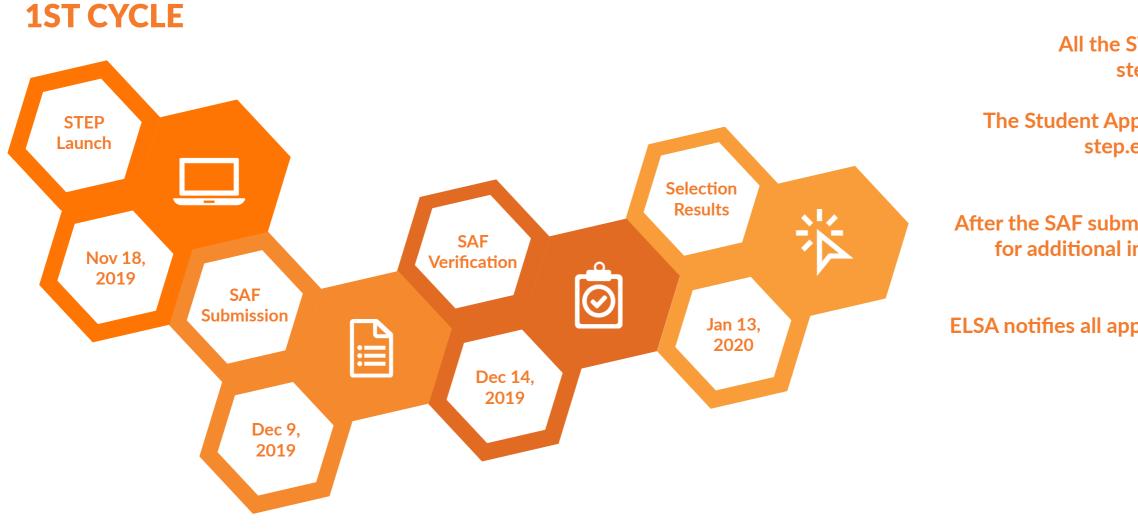

ELSA notifies all applicants about the selection results by 8 June 2020 the latest.

All the STEP Traineeships are published on step.elsa.org on 18 November 2019.

The Student Application Form (SAF) is available on step.elsa.org and can be submitted until 9 December 2019.

After the SAF submission deadline, ELSA may request for additional information to verify the submitted SAFs until 14 December 2019.

ELSA notifies all applicants about the selection results by 13 January 2020 the latest.