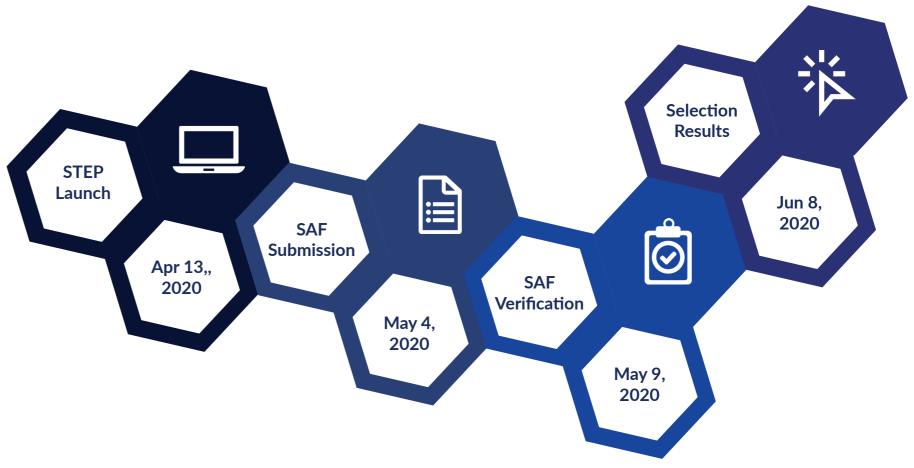

# SAVE THE DATE

All the STEP Traineeships are published on step.elsa.org on 13 April 2020.

The Student Application Form (SAF) is available on step.elsa.org and can be submitted until 4 May 2020.

After the SAF submission deadline, ELSA may request for additional information to verify the submitted SAFs until 9 May 2020.

ELSA notifies all applicants about the selection results by 8 June 2020 the latest.

All the STEP Traineeships are published on step.elsa.org on 18 November 2019.

The Student Application Form (SAF) is available on step.elsa.org and can be submitted until 9 December 2019.