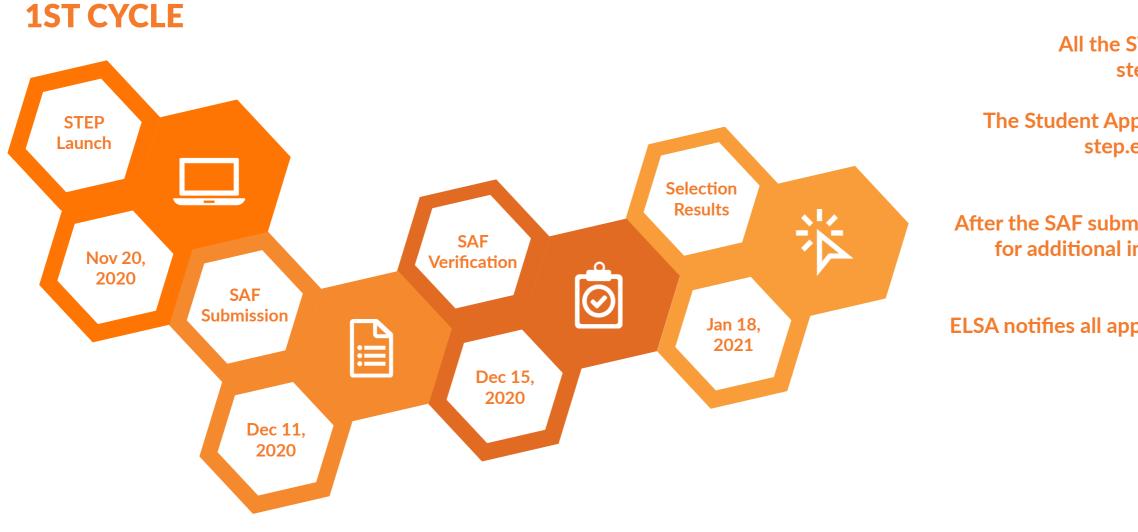

ELSA notifies all applicants about the selection results by 21 June 2021 the latest.

All the STEP Traineeships are published on step.elsa.org on 20 November 2020.

The Student Application Form (SAF) is available on step.elsa.org and can be submitted until 11 December 2020.

After the SAF submission deadline, ELSA may request for additional information to verify the submitted SAFs until 15 December 2020.

ELSA notifies all applicants about the selection results by 18 January 2021 the latest.