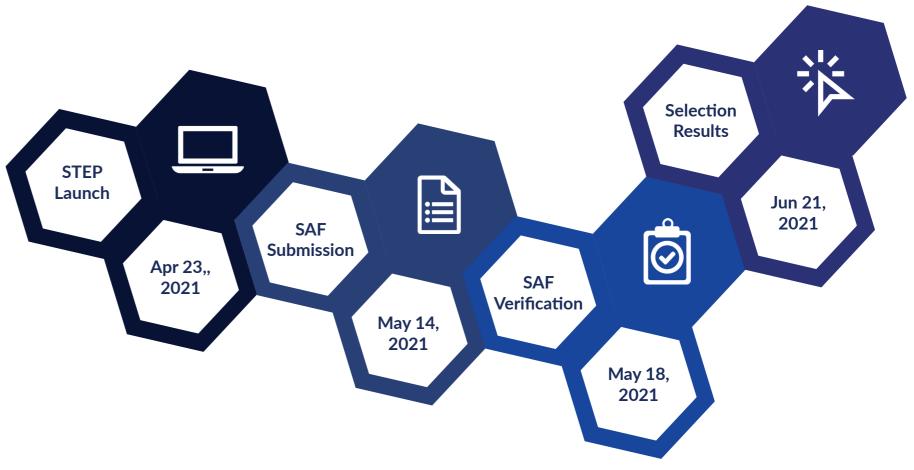

# SAVE THE DATE

All the STEP Traineeships are published on step.elsa.org on 23 April 2021.

The Student Application Form (SAF) is available on step.elsa.org and can be submitted until 14 May 2021.

After the SAF submission deadline, ELSA may request for additional information to verify the submitted SAFs until 18 May 2021.

ELSA notifies all applicants about the selection results by 21 June 2021 the latest.

All the STEP Traineeships are published on step.elsa.org on 20 November 2020.

The Student Application Form (SAF) is available on step.elsa.org and can be submitted until 11 December 2020.