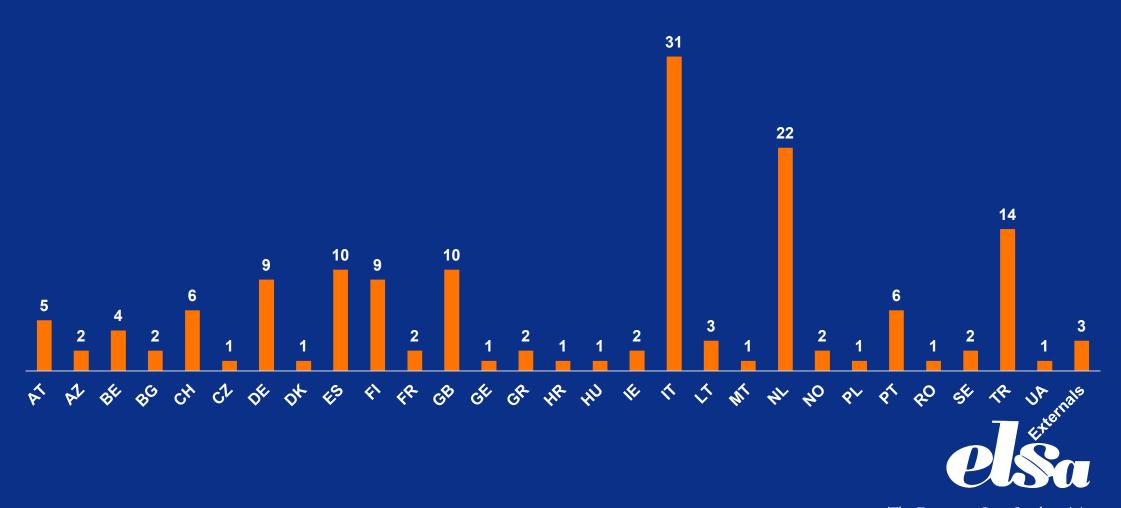

# 26<sup>th</sup> of April 2023 (7 days left)

A total of 165 submitted TAFs...

...From 28 National Groups...

# Submitted TAFs (7 days left)