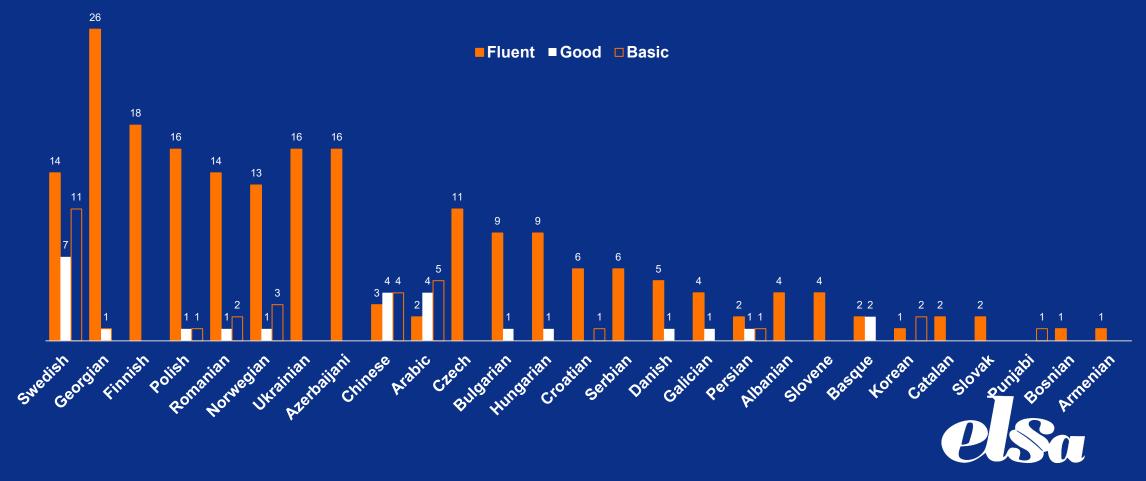

of 298 submitted TAFs...

...From 30 National Groups...



## Submitted TAFs (1 day left)



# 3<sup>rd</sup> of May 2023 (12 hours left)



A total of 398 submitted TAFs...

...From 30 National Groups...



# Submitted TAFs (12 hours left)



# 3<sup>rd</sup> of May 2023 (5 hours left)



A total of 491 submitted TAFs...

...From 31 National Groups...



# Submitted TAFs (5 hours left)



# 3<sup>rd</sup> of May 2023 (1 hour left)



A total of **621 submitted TAFs...** 

...From 33 National Groups...



## Submitted TAFs (1 hour left)



#### Final SH outcome

A total of 775 submitted SAFs...

...From 26 National Groups...



#### Final Submitted SAFs



## Date of Application



# Study level of Applicants



# Language skills of Applicants – Top 10



## Language skills of Applicants



# Legal skills of Applicants