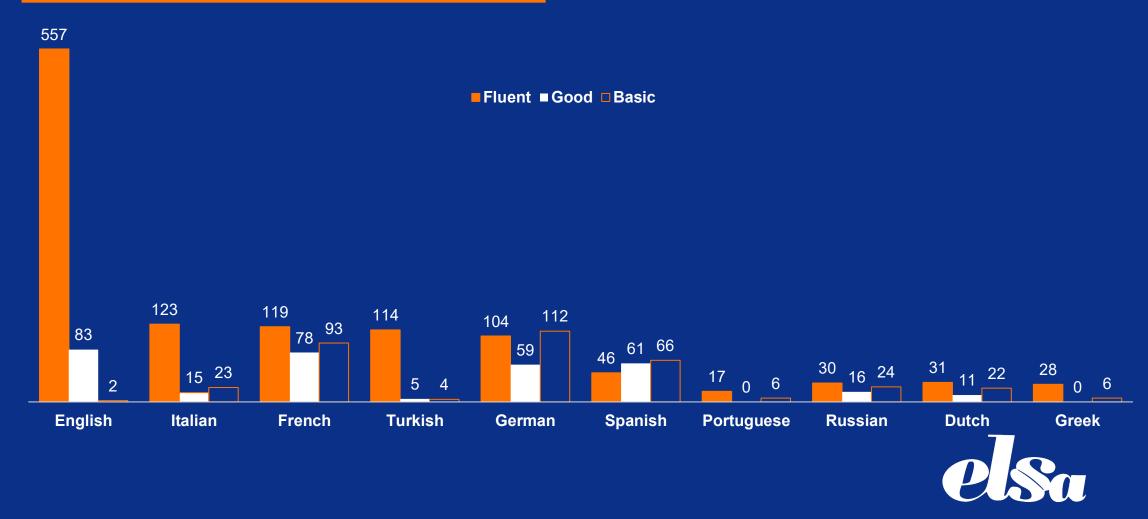

of May 2023 (1 day left)



A total of 298 submitted TAFs...

...From 30 National Groups...



## Submitted TAFs (1 day left)



# 3<sup>rd</sup> of May 2023 (12 hours left)



A total of 398 submitted TAFs...

...From 30 National Groups...



# Submitted TAFs (12 hours left)



# 3<sup>rd</sup> of May 2023 (5 hours left)



A total of 491 submitted TAFs...

...From 31 National Groups...



# Submitted TAFs (5 hours left)



# 3<sup>rd</sup> of May 2023 (1 hour left)



A total of **621 submitted TAFs...** 

...From 33 National Groups...



## Submitted TAFs (1 hour left)



#### Final SH outcome

A total of 775 submitted SAFs...

...From 26 National Groups...



#### Final Submitted SAFs



## Date of Application



# Study level of Applicants



# Language skills of Applicants – Top 10



## Language skills of Applicants



# Legal skills of Applicants