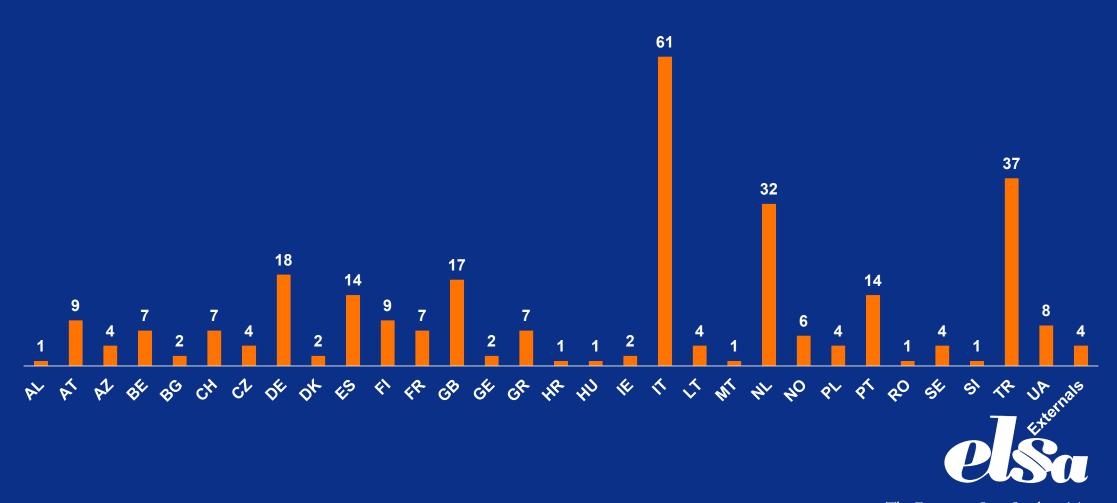

# 2<sup>nd</sup> of May 2023 (1 day left)

A total of 298 submitted TAFs...

...From 30 National Groups...

## Submitted TAFs (1 day left)