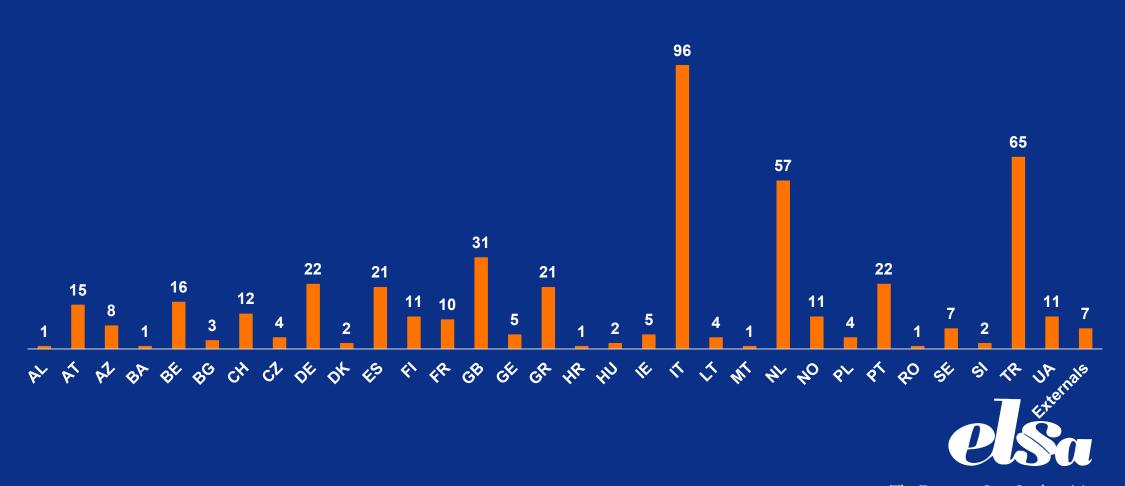

# 3<sup>rd</sup> of May 2023 (5 hours left)

A total of 491 submitted TAFs...

...From 31 National Groups...

# Submitted TAFs (5 hours left)