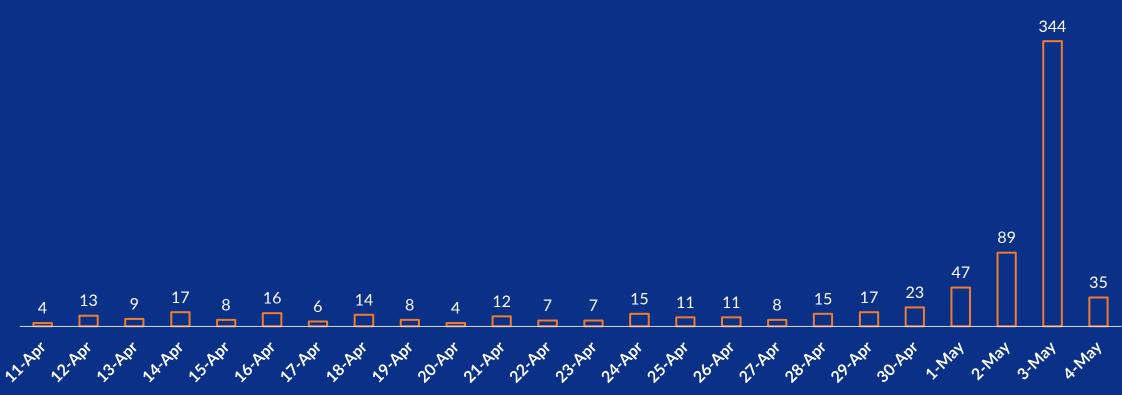

9 National Groups...



# Submitted TAFs (3 days left)



# 2<sup>nd</sup> of May 2023 (1 day left)



A total of 298 submitted TAFs...

...From 30 National Groups...



## Submitted TAFs (1 day left)



# 3<sup>rd</sup> of May 2023 (12 hours left)



A total of 398 submitted TAFs...

...From 30 National Groups...



# Submitted TAFs (12 hours left)



# 3<sup>rd</sup> of May 2023 (5 hours left)



A total of 491 submitted TAFs...

...From 31 National Groups...



# Submitted TAFs (5 hours left)



# 3<sup>rd</sup> of May 2023 (1 hour left)



A total of **621 submitted TAFs...** 

...From 33 National Groups...



## Submitted TAFs (1 hour left)



#### Final SH outcome

A total of 775 submitted SAFs...

...From 26 National Groups...



#### Final Submitted SAFs



## Date of Application



# Study level of Applicants



# Language skills of Applicants – Top 10



## Language skills of Applicants



# Legal skills of Applicants