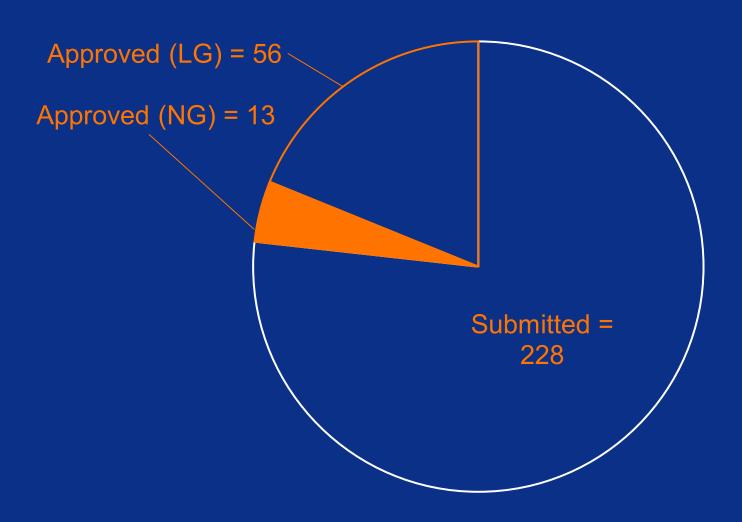

# 30<sup>th</sup> of April 2023 (3 days left)

A total of **228 submitted TAFs...** 

...From 29 National Groups...

# Submitted TAFs (3 days left)