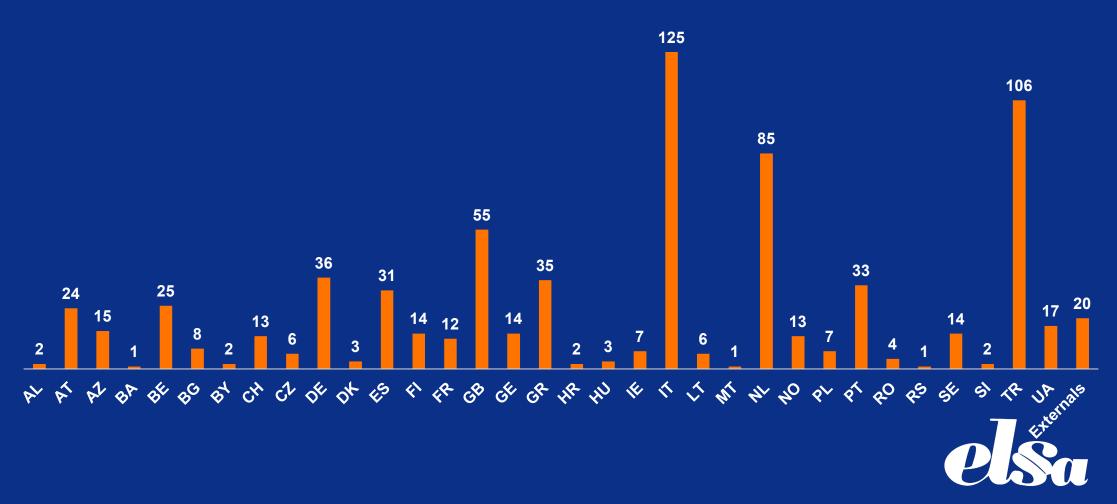

#### Final SH outcome

A total of 775 submitted SAFs...

...From 26 National Groups...

#### Final Submitted SAFs