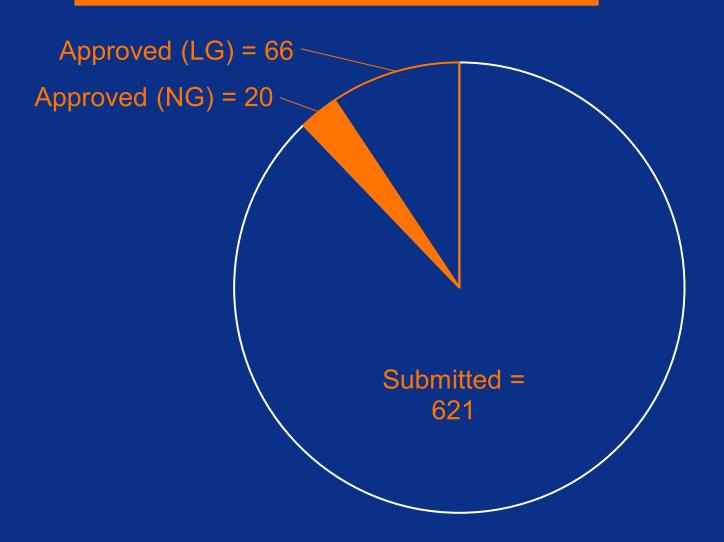

# 3<sup>rd</sup> of May 2023 (1 hour left)

A total of **621 submitted TAFs...** 

...From 33 National Groups...

## Submitted TAFs (1 hour left)