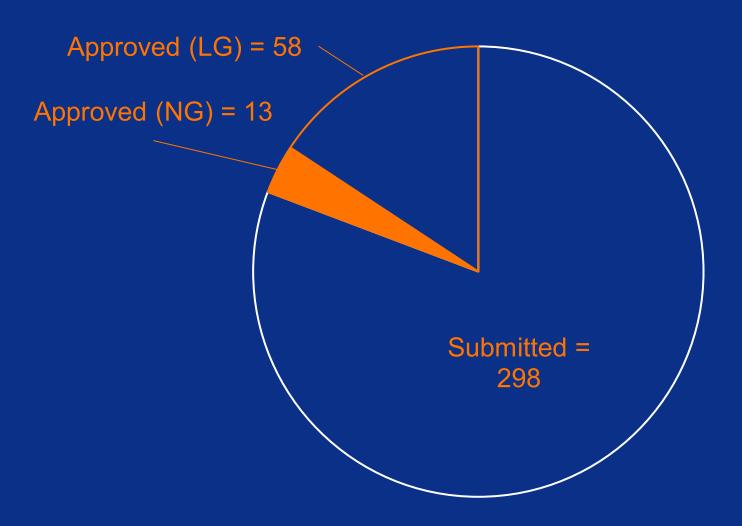

# 2<sup>nd</sup> of May 2023 (1 day left)

A total of 298 submitted TAFs...

...From 30 National Groups...

## Submitted TAFs (1 day left)