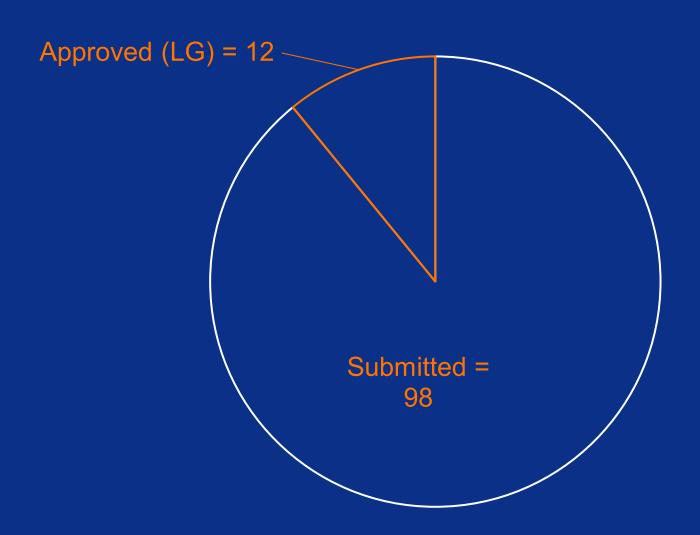

# 19<sup>th</sup> April 2023 (2 weeks left)

A total of 98 submitted TAFs...

...From 22 National Groups...

# Submitted TAFs (2 weeks left)