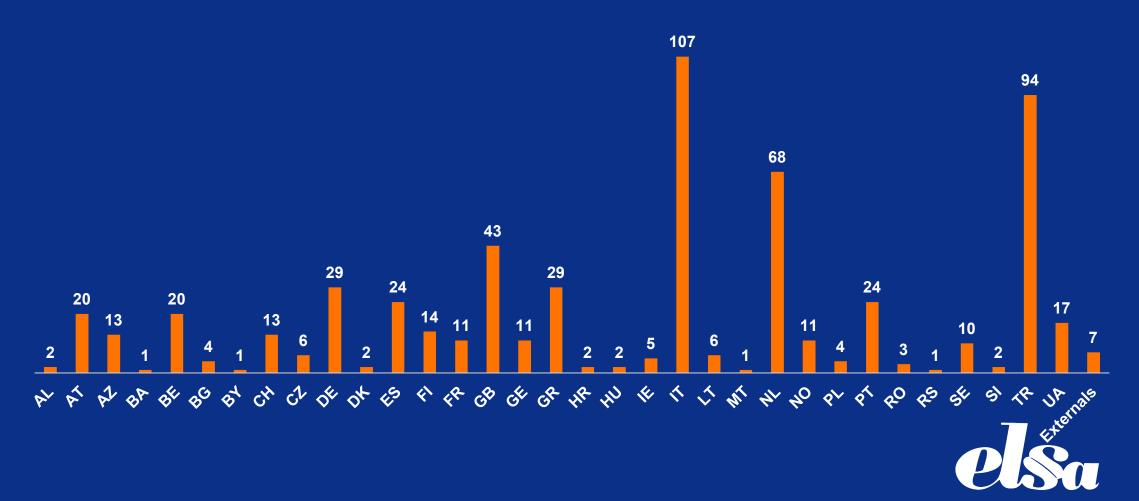

# 3<sup>rd</sup> of May 2023 (1 hour left)

A total of **621 submitted TAFs...** 

...From 33 National Groups...

## Submitted TAFs (1 hour left)