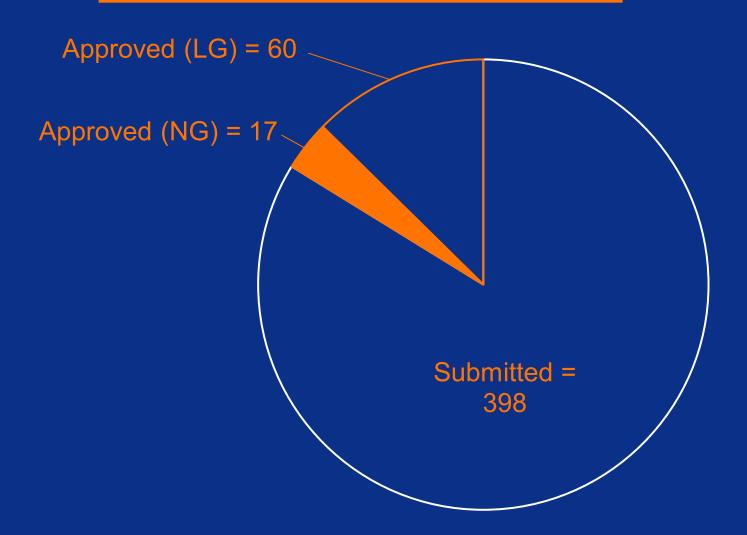

# 3<sup>rd</sup> of May 2023 (12 hours left)

A total of 398 submitted TAFs...

...From 30 National Groups...

# Submitted TAFs (12 hours left)