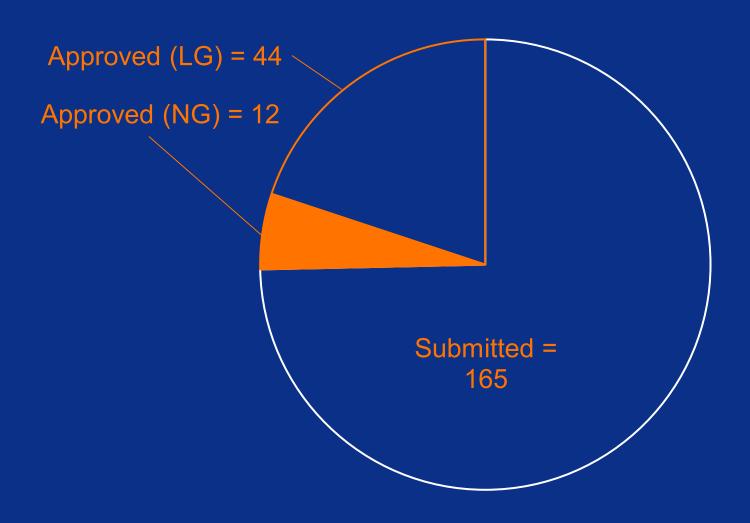

# 26<sup>th</sup> of April 2023 (7 days left)

A total of 165 submitted TAFs...

...From 28 National Groups...

# Submitted TAFs (7 days left)