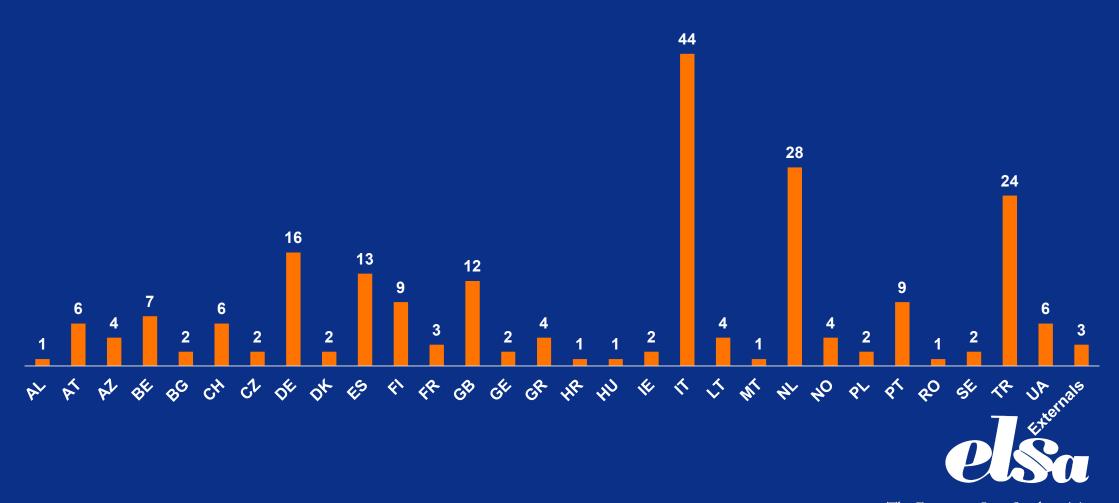

# 30<sup>th</sup> of April 2023 (3 days left)

A total of **228 submitted TAFs...** 

...From 29 National Groups...

# Submitted TAFs (3 days left)