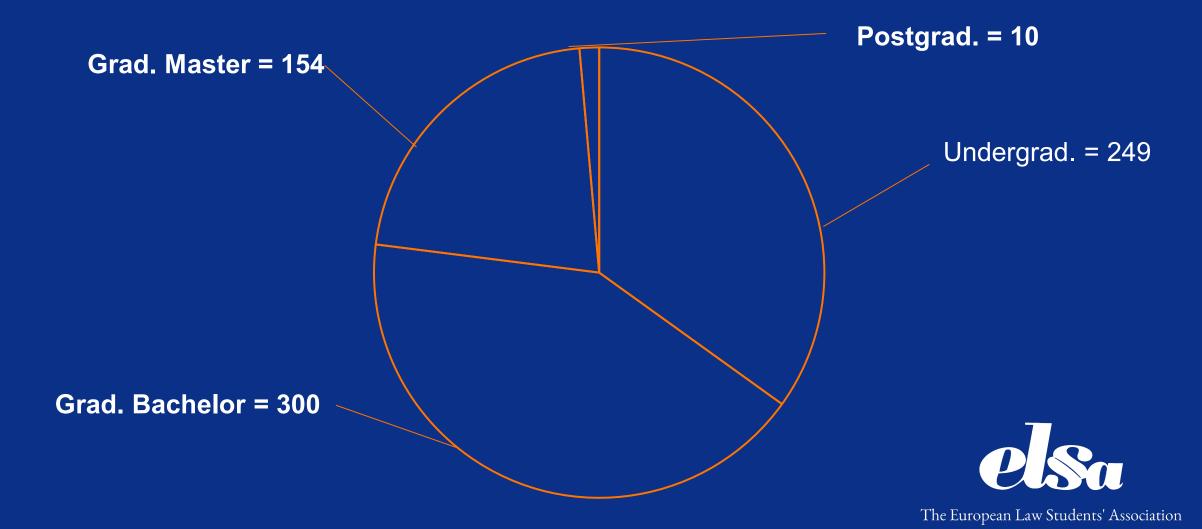

tted TAFs (3 days left)



# 2<sup>nd</sup> of May 2023 (1 day left)



A total of 298 submitted TAFs...

...From 30 National Groups...



## Submitted TAFs (1 day left)



# 3<sup>rd</sup> of May 2023 (12 hours left)



A total of 398 submitted TAFs...

...From 30 National Groups...



# Submitted TAFs (12 hours left)



# 3<sup>rd</sup> of May 2023 (5 hours left)



A total of 491 submitted TAFs...

...From 31 National Groups...



# Submitted TAFs (5 hours left)



# 3<sup>rd</sup> of May 2023 (1 hour left)



A total of **621 submitted TAFs...** 

...From 33 National Groups...



## Submitted TAFs (1 hour left)



#### Final SH outcome

A total of 775 submitted SAFs...

...From 26 National Groups...



#### Final Submitted SAFs



## Date of Application



# Study level of Applicants



# Language skills of Applicants – Top 10



## Language skills of Applicants



# Legal skills of Applicants