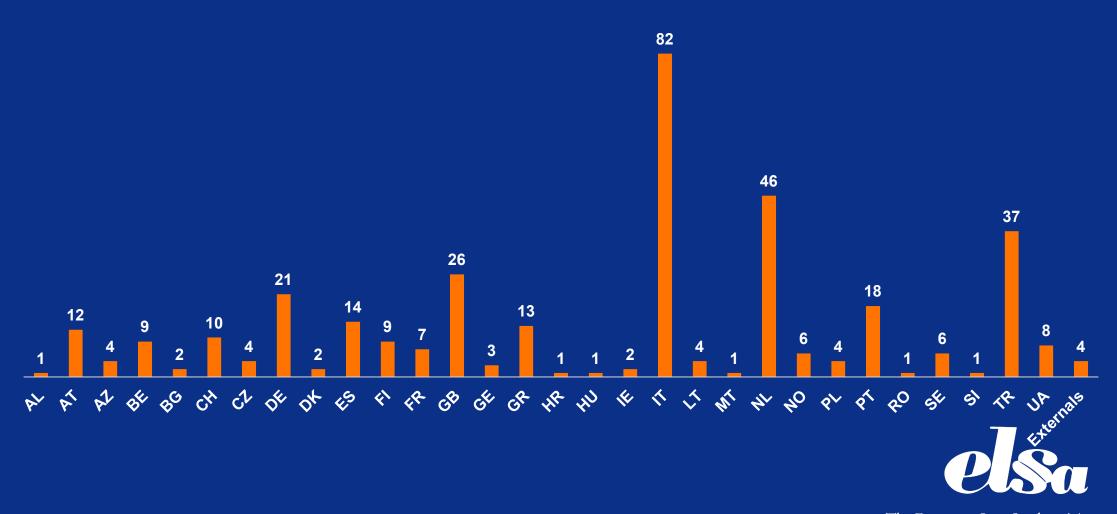

# 3<sup>rd</sup> of May 2023 (12 hours left)

A total of 398 submitted TAFs...

...From 30 National Groups...

# Submitted TAFs (12 hours left)