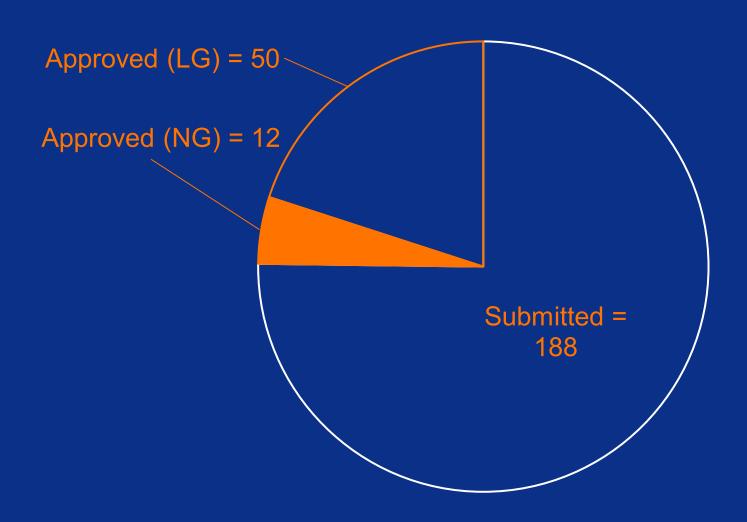

# 28<sup>th</sup> of April 2023 (5 days left)

A total of 188 submitted TAFs...

...From 28 National Groups...

# Submitted TAFs (5 days left)