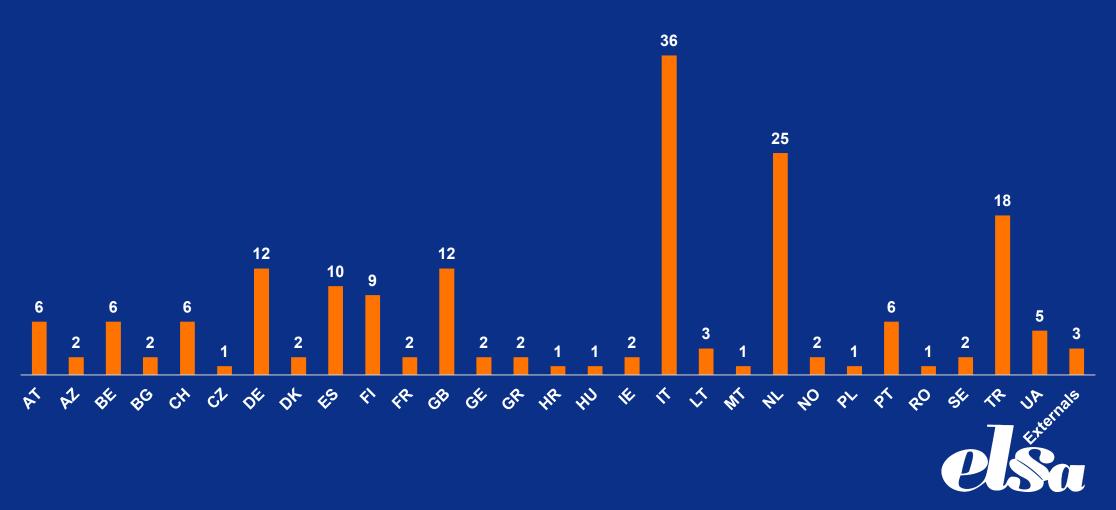

# 28<sup>th</sup> of April 2023 (5 days left)

A total of 188 submitted TAFs...

...From 28 National Groups...

# Submitted TAFs (5 days left)