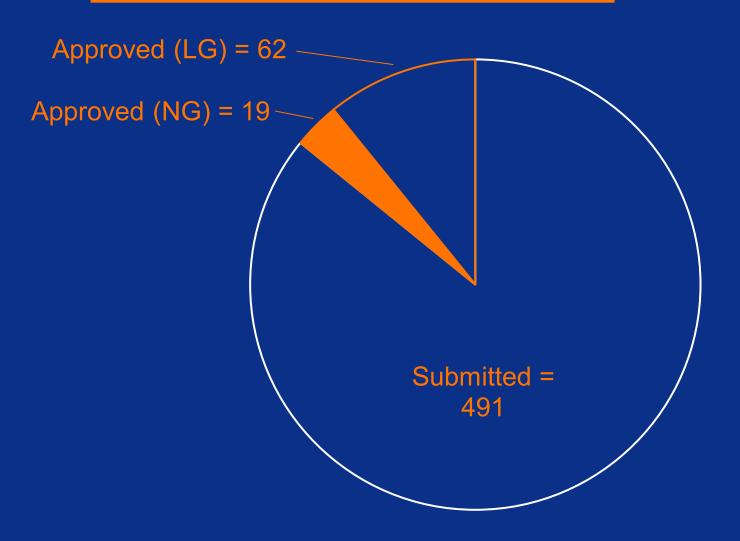

# 3<sup>rd</sup> of May 2023 (5 hours left)

A total of 491 submitted TAFs...

...From 31 National Groups...

# Submitted TAFs (5 hours left)