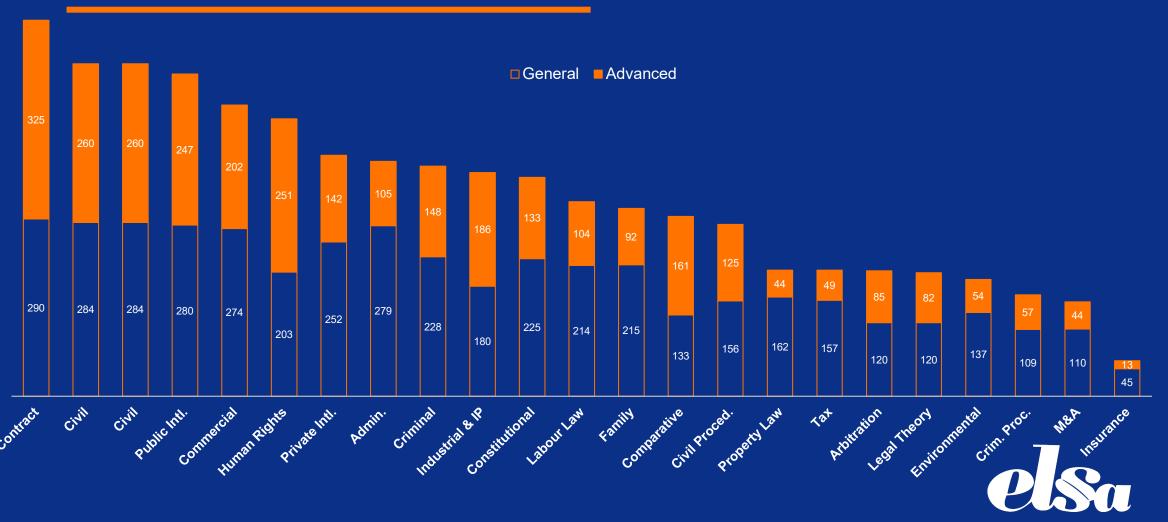

m 30 National Groups...



## Submitted TAFs (1 day left)



# 3<sup>rd</sup> of May 2023 (12 hours left)



A total of 398 submitted TAFs...

...From 30 National Groups...



# Submitted TAFs (12 hours left)



# 3<sup>rd</sup> of May 2023 (5 hours left)



A total of 491 submitted TAFs...

...From 31 National Groups...



# Submitted TAFs (5 hours left)



# 3<sup>rd</sup> of May 2023 (1 hour left)



A total of **621 submitted TAFs...** 

...From 33 National Groups...



## Submitted TAFs (1 hour left)



#### Final SH outcome

A total of 775 submitted SAFs...

...From 26 National Groups...



#### Final Submitted SAFs



## Date of Application



# Study level of Applicants



# Language skills of Applicants – Top 10



## Language skills of Applicants



# Legal skills of Applicants