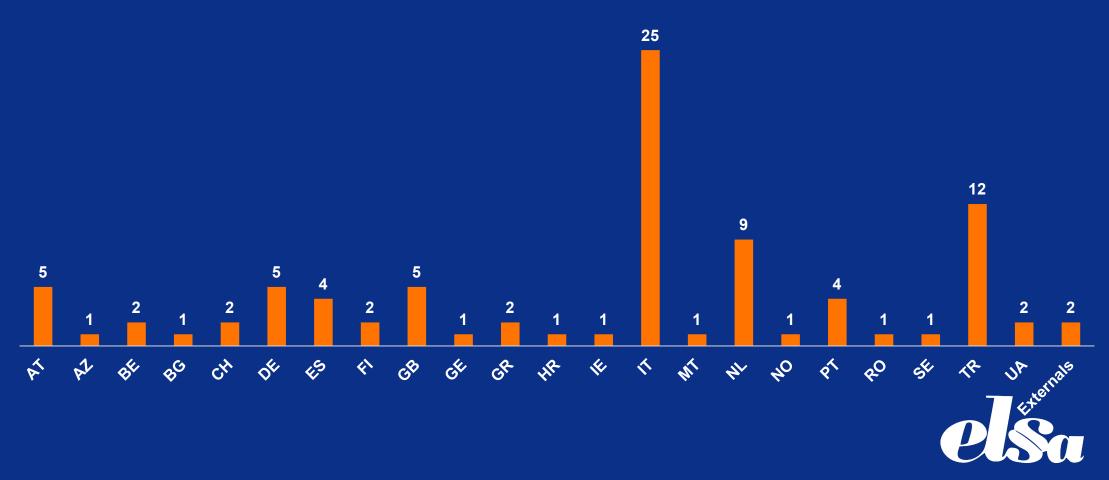

# 19<sup>th</sup> April 2023 (2 weeks left)

A total of 98 submitted TAFs...

...From 22 National Groups...

# Submitted TAFs (2 weeks left)