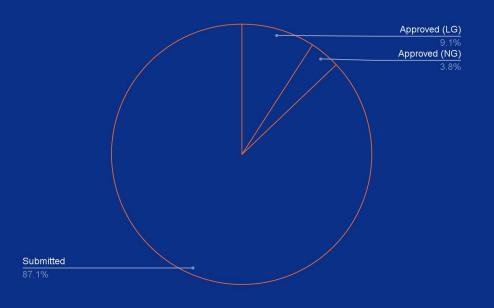

#### Monday 4th of December (12 hours left)

A Total 418 TAF's...

...From 25 National Groups...

...16 by External Applicants

## Submitted TAFs (12 hours left)