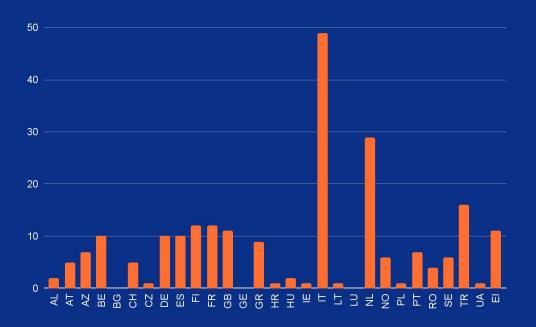

#### Monday 4th of December (12 hours left)

A Total 418 TAF's...

...From 25 National Groups...

...16 by External Applicants

## Submitted TAFs (12 hours left)