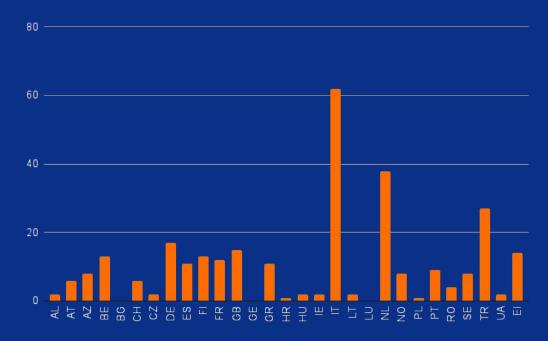

#### Monday 4th of December (Final)

A Total 794 TAF's...

...From 25 National Groups...

...19 by External Applicants

## Submitted TAFs (Final)