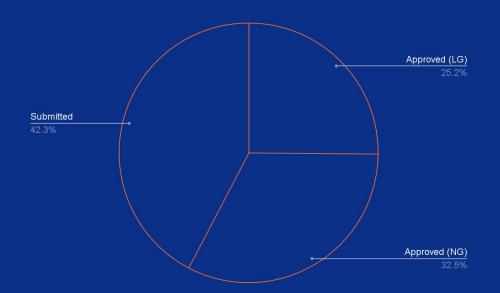

#### Monday 4th of December (Final)

A Total 794 TAF's...

...From 25 National Groups...

...19 by External Applicants

## Submitted TAFs (Final)