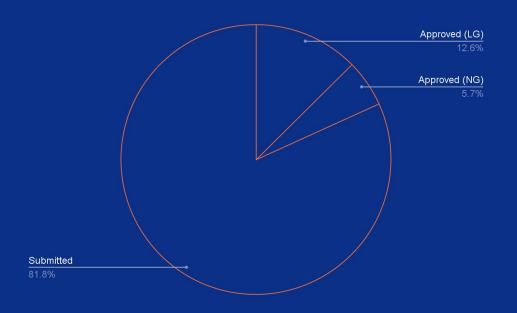

#### Monday 4th of December (12 hours left)

A Total 418 TAF's...

...From 25 National Groups...

...16 by External Applicants

## Submitted TAFs (12 hours left)