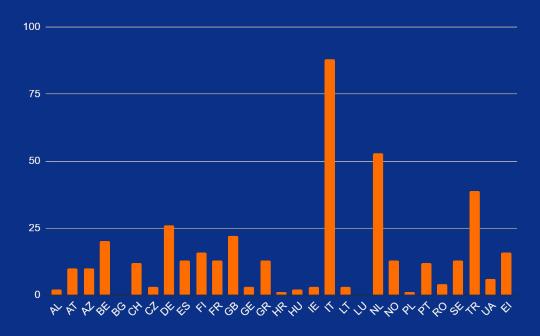

## Sunday 3rd of December (1 day left)

A Total 390 TAF's...

...From 25 National Groups...

...16 by External Applicants

# Submitted TAFs (1 day left)