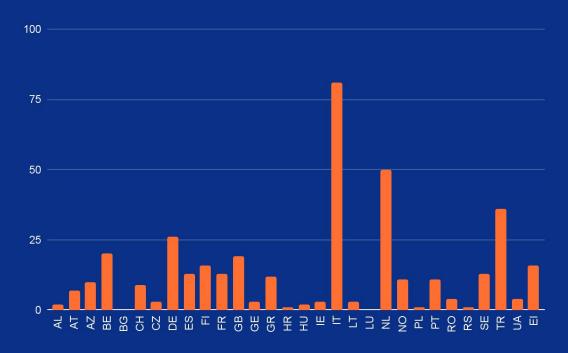

#### Monday 4th of December (Final)

A Total 794 TAF's...

...From 25 National Groups...

...19 by External Applicants

## Submitted TAFs (Final)