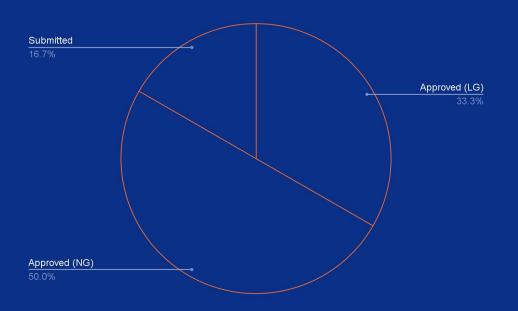

## Thursday 30th of November 2023 (4 days left)

A total of 229 submitted TAF's...

...from 25 National Groups...

...11 by External Applicants

## Submitted TAFs (4 days left)