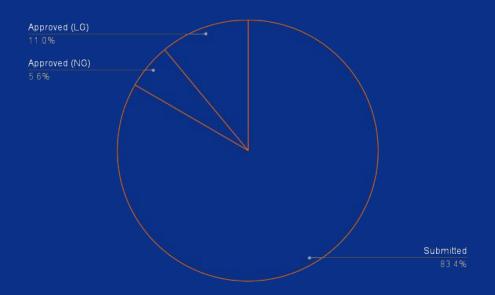

#### Monday 4th of December (Final)

A Total 794 TAF's...

...From 25 National Groups...

...19 by External Applicants

## Submitted TAFs (Final)