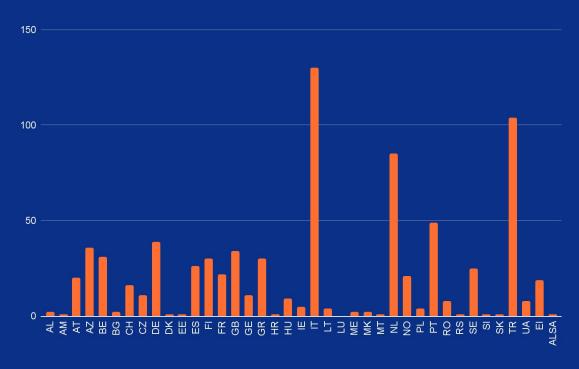

#### Monday 4th of December (Final)

A Total 794 TAF's...

...From 25 National Groups...

...19 by External Applicants

## Submitted TAFs (Final)